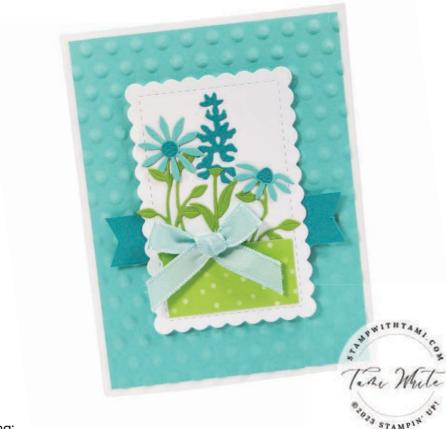

## **Cutting & Scoring:**

- Basic White Thick  $5 \frac{1}{2}$ " x  $8 \frac{1}{2}$ ", score at  $4 \frac{1}{4}$ "
- Basic White 2 3/4" x 4" for scallop rectangle
- Coastal Cabana 4" x 5 1/4", scrap
- Bermuda Bay 3/4" x 3 1/2", scrap
- Granny Apple Green scrap
- DSP 1" x 2"

## Instructions:

- Emboss layer of Coastal Cabana with dot folder and add to card base.
- Crop flowers from Bermuda Bay and Coastal Cabana and crop leaves and stem from Granny Apple Green. Snip stems apart and add stems, leaves and flowers as shown on scallop rectangle.
- Flag the ends of the Bermuda Bay strip and add behind scallop. Add DSP to bottom of scallop and add it to the card with dimensionals.
- Tie a bow with the ribbon and add to the card with a Mini Glue Dot.