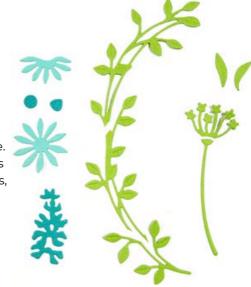

## Instructions:

- Emboss layer of Coastal Cabana with dot folder and add to card base.
- Crop flowers from Bermuda Bay and Coastal Cabana and crop leaves and stem from Granny Apple Green. Snip stems apart and add stems, leaves and flowers as shown on scallop rectangle.
- Flag the ends of the Bermuda Bay strip and add behind scallop. Add DSP to bottom of scallop and add it to the card with dimensionals.
- Tie a bow with the ribbon and add to the card with a Mini Glue Dot.

Dainty Delight Bundle (English) -160675

Dainty Delight Dies - 160674

Basic White 8-1/2" X 11" Cardstock -159276

Bermuda Bay 8-1/2" X 11" Cardstock -131197

Coastal Cabana 8-1/2" X 11" Cardstock -131297

Granny Apple Green 8-1/2" X 11" Cardstock -146990