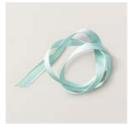

## Instructions:

- Emboss layer of Coastal Cabana with dot folder and add to card base.
- Crop flowers from Bermuda Bay and Coastal Cabana and crop leaves and stem from Granny Apple Green. Snip stems apart and add stems, leaves and flowers as shown on scallop rectangle.
- Flag the ends of the Bermuda Bay strip and add behind scallop. Add DSP to bottom of scallop and add it to the card with dimensionals.
- Tie a bow with the ribbon and add to the card with a Mini Glue Dot.

Basic White 8-1/2" X 11" Thick Cardstock -159229

Parakeet Party 8-1/2" X 11" Cardstock -159259

Basics 3D Embossing Folders - 161598

Scalloped Contours Dies -155560

Stampin' Cut & Emboss Machine -149653

Pool Party 3/8" (1 Cm) Grosgrain Ribbon - 160430