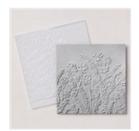

## **INSTRUCTIONS**

- Stamp the words & color one of the white vases with Papaya.
- Emboss the lower portion of the white panels with the Painted Posies Folder.
- Assemble the card.

Painted Posies 3D Embossing Folder -159175

Pale Papaya Stampin' Blends Combo Pack -155519

Stampin' Seal -152813

Stampin' Dimensionals -104430