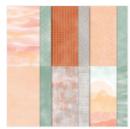

#### **CARD CUTS**

- Pale Papaya Card Base: 11" x 4-1/4"
  Score at 2-3/4" & 5-1/2"
- Pale Papaya Insert: 9-3/4" x 3"
- Score 2-3/4" & 5-1/2"
- Basic White: 4" x 2-3/4"
- Basic White: (2) 2-3/4" x 2-1/2"
- Designer Paper: 5-1/4" X 4"
- Designer Paper: (2) 4" x 2-1/2"

Orchid Oasis 8-1/2" X 11" Cardstock -159267

Fresh Freesia 8-1/2" X 11" Cardstock - 155613

Pale Papaya 8-1/2" X 11" Cardstock -155668

Basic White 8-1/2" X 11" Cardstock - 159276

Delicate Desert 12" X 12" (30.5 X 30.5 Cm) Designer Series Paper - 160521