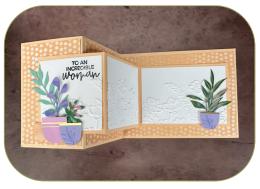

#### **CARD CUTS**

- Pale Papaya Card Base: 11" x 4-1/4"
  Score at 2-3/4" & 5-1/2"
- Pale Papaya Insert: 9-3/4" x 3"
- Score 2-3/4" & 5-1/2"
- Basic White: 4" x 2-3/4"
- Basic White: (2) 2-3/4" x 2-1/2"
- Designer Paper: 5-1/4" X 4"
- Designer Paper: (2) 4" x 2-1/2"

## **INSTRUCTIONS**

- Stamp the words & color one of the white vases with Papaya.
- Emboss the lower portion of the white panels with the Painted Posies Folder.
- Assemble the card.