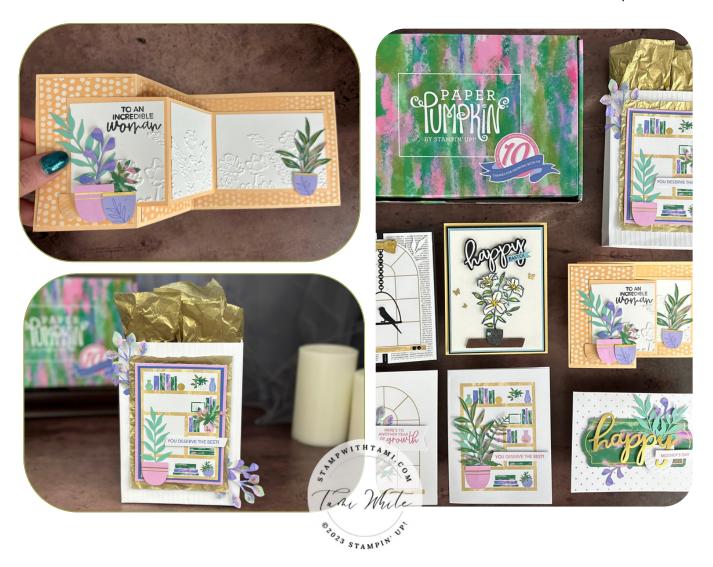

# **CARD & GIFT BAG SET**

#### **CARD CUTS**

- Pale Papaya Card Base: 11" x 4-1/4"
  Score at 2-3/4" & 5-1/2"
- Pale Papaya Insert: 9-3/4" x 3"
- Score 2-3/4" & 5-1/2"
- Basic White: 4" x 2-3/4"
- Basic White: (2) 2-3/4" x 2-1/2"
- Designer Paper: 5-1/4" X 4"
- Designer Paper: (2) 4" x 2-1/2"

## **INSTRUCTIONS**

- Stamp the words & color one of the white vases with Papaya.
- Emboss the lower portion of the white panels with the Painted Posies Folder.
- Assemble the card.

#### **EMBOSSED TREAT BAG CUTS**

- Embossed Treat Bag
- Gold Foil Tissue: 5-1/2" x 4"
- Fresh Freesia: 4-3/4" x 3-1/2"
- Orchid Oasis: 4-1/2" x 3-1/4"
- Printed Card Front: 4-1/4" x 3"

### **INSTRUCTIONS**

- Stamp the words on a label die cut from the kit.
- Assemble the gift bag panels with Seal Adhesive and Stampin' Dimensionals.
- Attach die cuts from the kit.

# Paper Pumpkin Card & Bag Set

Prepaid Paper Pumpkin Subscription 1-Month - 137858

Ten Years Of Growth Paper Pumpkin Refill -162989

Embossed Treat Bags - 159251

Tuxedo Black Memento Ink Pad -132708

Orchid Oasis Classic Stampin' Pad - 159214

Orchid Oasis 8-1/2" X 11" Cardstock -159267

Fresh Freesia 8-1/2" X 11" Cardstock - 155613

Pale Papaya 8-1/2" X 11" Cardstock -155668

Basic White 8-1/2" X 11" Cardstock - 159276

Delicate Desert 12" X 12" (30.5 X 30.5 Cm) Designer Series Paper - 160521

Painted Posies 3D Embossing Folder -159175

Pale Papaya Stampin' Blends Combo Pack -155519

Stampin' Seal -152813

Stampin' Dimensionals -104430