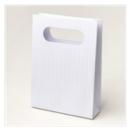

#### **EMBOSSED TREAT BAG CUTS**

- Embossed Treat Bag
- Gold Foil Tissue: 5-1/2" x 4"
- Fresh Freesia: 4-3/4" x 3-1/2"
- Orchid Oasis: 4-1/2" x 3-1/4"
- Printed Card Front: 4-1/4" x 3"

### **INSTRUCTIONS**

- Stamp the words on a label die cut from the kit.
- Assemble the gift bag panels with Seal Adhesive and Stampin' Dimensionals.
- Attach die cuts from the kit.