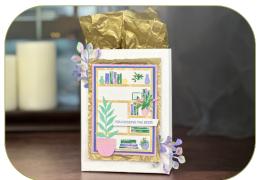

#### **EMBOSSED TREAT BAG CUTS**

- Embossed Treat Bag
- Gold Foil Tissue: 5-1/2" x 4"
- Fresh Freesia: 4-3/4" x 3-1/2"
- Orchid Oasis: 4-1/2" x 3-1/4"
- Printed Card Front: 4-1/4" x 3"

### **INSTRUCTIONS**

- Stamp the words on a label die cut from the kit.
- Assemble the gift bag panels with Seal Adhesive and Stampin' Dimensionals.
- Attach die cuts from the kit.