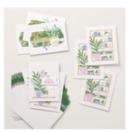

#### **CARD CUTS**

- Pale Papaya Card Base: 11" x 4-1/4"
  Score at 2-3/4" & 5-1/2"
- Pale Papaya Insert: 9-3/4" x 3"
- Score 2-3/4" & 5-1/2"
- Basic White: 4" x 2-3/4"
- Basic White: (2) 2-3/4" x 2-1/2"
- Designer Paper: 5-1/4" X 4"
- Designer Paper: (2) 4" x 2-1/2"

## **INSTRUCTIONS**

- Stamp the words & color one of the white vases with Papaya.
- Emboss the lower portion of the white panels with the Painted Posies Folder.
- Assemble the card.