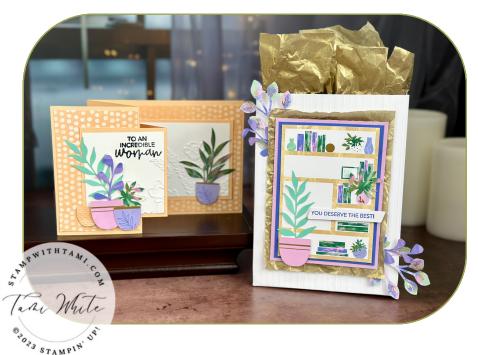

# **CARD & GIFT BAG SET**

#### **CARD CUTS**

- Pale Papaya Card Base: 11" x 4-1/4"
  Score at 2-3/4" & 5-1/2"
- Pale Papaya Insert: 9-3/4" x 3"
- Score 2-3/4" & 5-1/2"
- Basic White: 4" x 2-3/4"
- Basic White: (2) 2-3/4" x 2-1/2"
- Designer Paper: 5-1/4" X 4"
- Designer Paper: (2) 4" x 2-1/2"

## **INSTRUCTIONS**

- Stamp the words & color one of the white vases with Papaya.
- Emboss the lower portion of the white panels with the Painted Posies Folder.
- Assemble the card.

#### **EMBOSSED TREAT BAG CUTS**

- Embossed Treat Bag
- Gold Foil Tissue: 5-1/2" x 4"
- Fresh Freesia: 4-3/4" x 3-1/2"
- Orchid Oasis: 4-1/2" x 3-1/4"
- Printed Card Front: 4-1/4" x 3"

### **INSTRUCTIONS**

- Stamp the words on a label die cut from the kit.
- Assemble the gift bag panels with Seal Adhesive and Stampin' Dimensionals.
- Attach die cuts from the kit.