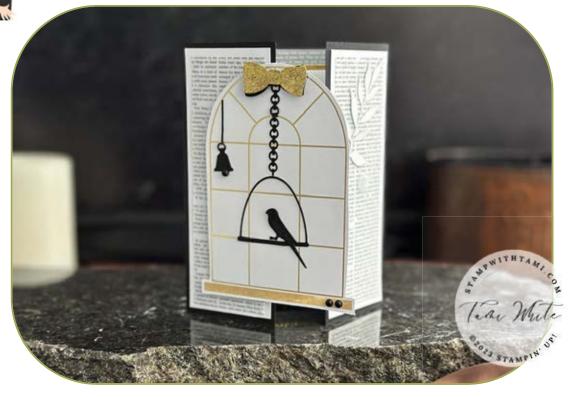

## BIRDCAGE GATEFOLD CARD

Tami .com

## CUTS

- Basic Black Card Base: 8-1/2" X 5-1/2"
  Scored at 2-1/8" & 6-7/8"
- Basic White Front: (2) 5-1/4" x 1-7/8
- Layering Vellum Front (2): 5" x 1-5/8"
- Layering Vellum Inside: 5-1/4" x 4"
- Distressed Gold Inside: 4-3/4" x 3-1/2"
- Basic White Inside 4-1/2" x 3-1/4"
- Scraps: Distressed Gold & Basic Black for die cuts

## INSTRUCTIONS

- Stamp the words on the inside Basic White panel.
- Using the Stampin' Cut & Emboss Machine cut:
  - Bow from Distressed Gold & Black
    - Chain, bell, perch and bird from Black scrap. Tip attach to Adhesive Sheet for easy assembly.
    - 2 feathers for the inside from Black.
- Cut the "window/birdcage" from the card front in the kit.
- Attach the die cuts of the bird, perch etc to the birdcage.
- Assemble the card with Seal Adhesive & Black Dimensionals.
- Attach Matte Black Dots.