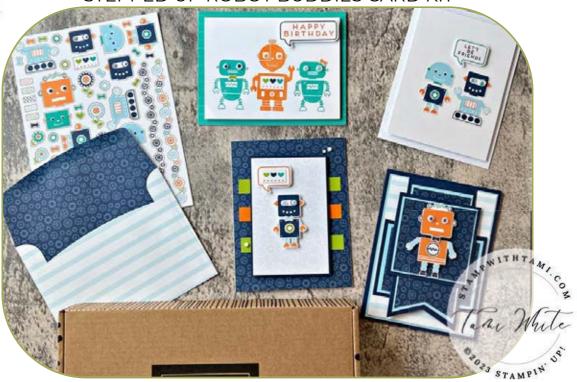

STEPPED UP ROBOT BUDDIES CARD KIT

See Kits Collection video tutorial for instructions to assemble.

# STEPPED UP ROBOT BUDDIES FUN FOLD CARD

Created by Linda Cullen