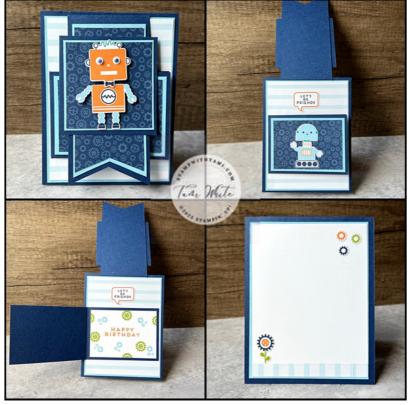

# STEPPED UP ROBOT BUDDIES FUN FOLD CARD

Created by Linda Cullen

#### BASE

• Night of Navy: 4 1/4" x 11"; Score @ 5 1/2"

■ Balmy Blue: 4" x 5 1/4"

• Envelope: 37/8" x 51/8"

#### BANNER

Night of Navy: 2 1/2" x 5 3/4"; Score @ 1/2"

■ Balmy Blue: 2 1/4" x 4 7/8"

• Envelope: 21/8" x 43/4"

### FLAP

Night of Navy: 7 1/2" x 2 3/4"; Score @ 3 3/4" • FLAP

■ Balmy Blue: 3 1/2" x 2 1/2"

• Envelope: 3 1/4" x 2 1/4"

• Basic White: 3 1/2" x 2 1/2"

#### TOPPER

• Night of Navy: 3" x 3"

Balmy Blue: 2 3/4" x 2 3/4"

• Envelope: 25/8" x 25/8"

#### INSIDE

• Balmy Blue: 4" x 5 1/4" ■ Basic White: 3 3/4" x 5" • Envelope: 1/2" x 5"

#### **INSTRUCTIONS**

- BANNER
  - Cut banner notch from bottom of Night of Navy panel.
  - Cut matching notches in Balmy Blue & envelope panels
  - Attach all panels together with SEAL.

#### BASE

- Attach envelope panel to Balmy Blue panel with SEAL.
- Attach the scored section of the banner to the top back of the Balmy Blue base.
- Attach Balmy Blue panel to the card base.

- Attach envelop panel to the Balmy Blue panel with SEAL.
- Attach Balmy Blue panel to the Night of Navy Panel with SEAL.
- Attach Night of Navy panel to card base (under banner.
- Stamp greeting & gears on Basic White panel and attach to inside of Flap.

#### INSIDE

- Attach strip of envelope to Basic White panel with SEAL.
- Attach Basic White to Balmy Blue with SEAL and then to card base.
- · Decorate card with stickers from Kit.