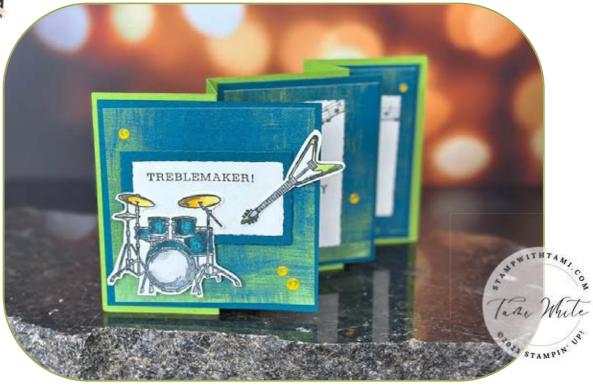

ENJOY THE RHYTHM ACCORDION CARD

See the Accordion Fold Video for visual tutorial.

## **CUTS**

- Granny Apple Cardbase: 11" x 4-1/4"
  - Score at 2-1/2", 3-3/4", 6-3/4" & 8-1/4"
- Pretty Peacock Mats:
  - o 4" x 4", 4" x 3-1/2" & 4" x 2-1/4"
- Daisy Designer Paper:
  - o 3-3/4" x 3-3/4", 3-3/4" x 3-1/4" & 3-3/4" x 2"
- Very Vanilla:
  - Scrap, 3-1/4" x 1-3/4" & (2) 2-1/2" x 1-1/2" OR Deckled Edges Die

## **INSTRUCTIONS**

- Stamp the words on the rectangle panels and the instruments on the scrap paper.
- Color the images with the Stampin' Blends Markers and cut out.
- Score the card base.
- Attach the designer paper layers to the mats with Seal Adhesive.
- Assemble the card with Seal Adhesive and Dimensionals.
- · Attach In Color Dots.

## Enjoy the Rhythm Accordion Fold

Tami White tami@stampwithtami.com www.stampwithtami.com

Enjoy The Rhythm Cling Stamp Set (English) - 160361

Tuxedo Black Memento Ink Pad -132708

Granny Apple Green Stampin' Blends Combo Pack - 154885