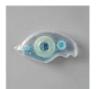

**EASTER LILY CARD** 

## **INSTRUCTIONS**

- Stamp the word "happy" in Versamark on Basic Black scrap paper. Heat emboss in white.
- Stamp the word "Easter" in Memento Black on the Balmy Blue strip and cut a banner into 1 end.
- Stamp the lily on the Basic White in Memento Black.
- Using the Stampin' Blends Markers:
  - Color a rectangle label die cut from the with a deep blends marker.
  - o Color a white vase die cut with black blends marker.
  - Color the lily in Daffodil & Granny Apple
  - Trace the lily in Balmy Blue.
- Assemble the card with Seal Adhesive and Dimensionals.
- Attach butterfly embellishments.