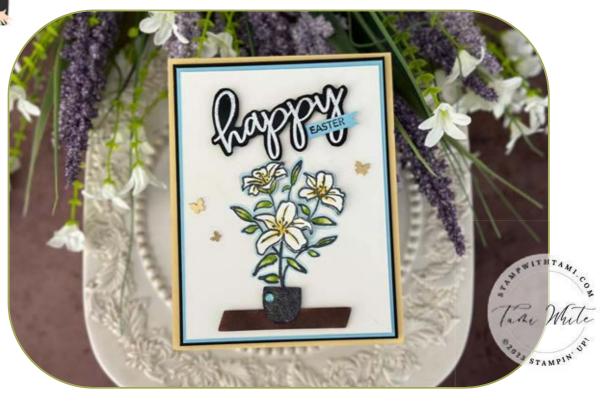

**EASTER LILY CARD** 

## **CUTS**

- So Saffron Cardbase: 8-1/2" x 5-1/2" score in half
- Basic Black: 5-1/4" x 4"
- Balmy Blue: 5-1/8" x 3-7/8"
- Basic White: 5" x 3-3/4"
- Balmy Blue strip: 3" x 1/2"
- Scrap of Basic Black

## **INSTRUCTIONS**

- Stamp the word "happy" in Versamark on Basic Black scrap paper. Heat emboss in white.
- Stamp the word "Easter" in Memento Black on the Balmy Blue strip and cut a banner into 1 end.
- Stamp the lily on the Basic White in Memento Black.
- Using the Stampin' Blends Markers:
  - Color a rectangle label die cut from the with a deep blends marker.
  - o Color a white vase die cut with black blends marker.
  - Color the lily in Daffodil & Granny Apple
  - Trace the lily in Balmy Blue.
- Assemble the card with Seal Adhesive and Dimensionals.
- Attach butterfly embellishments.