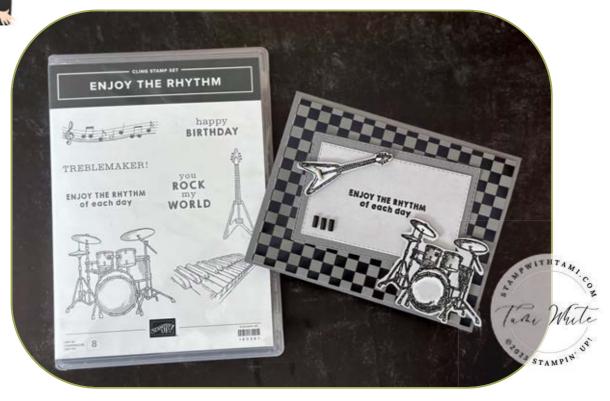

**ENJOY THE RHYTHM CARD** 

## **CUTS**

- Basic Gray Cardbase: 8-1/2" x 5-1/2" score in half
- Ready to Ride Checked Paper: 5-1/4" x 4"
- Basic Gray: 3-7/8" x 2-5/8" or 3rd smallest Stitched Rectangle Die
- Smoky Slate: 3-5/8" x 2-3/8" or 2nd Smallest Stitched Rectangle Die
- Scraps Smoky Slate

## **INSTRUCTIONS**

- Stamp the words in the center of the Smoky Slate panel in Versamark and heat emboss in black. (Alternatively you can stamp in black ink).
- Stamp the guitar and drum images on Smoky Slate scrap in Versamark and heat emboss in black.
- Highlight the drums and guitar images with the Smokey Slate Blends.
- Dip the Blender Pen in the White Craft ink pad and color in the images.
- Cut the guitar and drum images out with Paper Snips.
- Assemble the card with Seal Adhesive and Black Dimensionals.
- Attach Adhesive Studs.