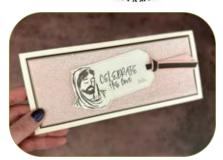

## CUTS

- Very Vanilla card base: 8-1/2" x 7-1/2" score at 3-3/4"
- Early Espresso: 8-1/4" x 3-1/4"
- Crumb Cake: 8-1/8" x 4-1/8"
- Petal Pink: 8" x 3"
- Vellum Cardstock: 8" x 3"
- Scrap: Very Vanilla

## INSTRUCTIONS

- Using the Stampin' Cut & Emboss Machine:
  - Cut the largest Tailor Made Tag in scrap Vanilla.
  - Emboss the Vellum Cardstock with floral Basics folder.
- Stamp the words on the tag die cut and the face on scrap and cut out.
- Attach Soft Suede Ribbon to Petal Pink with Seal Adhesive, then attach to the tag.
- Assemble the card with Seal Adhesive & Dimensionals.
- Attach Iridescent Pearls.
- Fits into a Slimline Envelope.