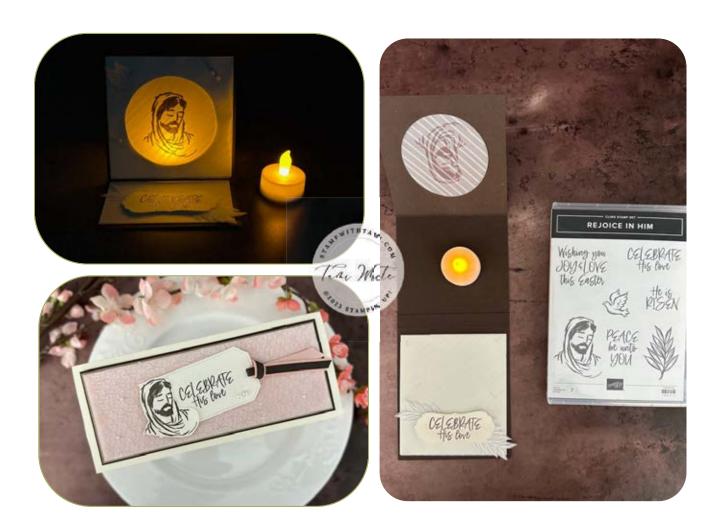

REJOICE IN HIM ILLUMINATED TEA LIGHT EASEL & SLIMLINE CARDS

- Early Espress Card Base #1 (Back/Bottom): 8-1/2" x 4-1/4"
  Score at 4-1/4"
- Early Espresso Card Base #2 (Front): 4-3/4" x 4-1/4"
   Score at 4-1/4"
- Vellum Basics Stripped Pattern (Front): 4" x 4"
- Very Vanilla (Front & Bottom): 4" x 4"
- Scraps Vellum and Very Vanilla

## INSTRUCTIONS

- Stamp and heat emboss in copper: the words on scrap vanilla and the image in the center of the front Vellum panel.
- Stamp, heat emboss in white & cut out: Dove image and 2 leaves images on scrap Vellum cardstock.
- Cut the 2nd largest circle die from the center of the front Espresso and Vanilla panels. (See video for tips to line up)
- Cut words with the label die from Potted Succulents.
- Assemble the card with Seal Adhesive & Dimensionals.
- Attach Iridescent Pearls.
- Folds flat to 4-1/4" x 4-1/4" square.

## CUTS

- Very Vanilla card base: 8-1/2" x 7-1/2" score at 3-3/4"
- Early Espresso: 8-1/4" x 3-1/4"
- Crumb Cake: 8-1/8" x 4-1/8"
- Petal Pink: 8" x 3"
- Vellum Cardstock: 8" x 3"
- Scrap: Very Vanilla

## INSTRUCTIONS

- Using the Stampin' Cut & Emboss Machine:
  - Cut the largest Tailor Made Tag in scrap Vanilla.
  - Emboss the Vellum Cardstock with floral Basics folder.
- Stamp the words on the tag die cut and the face on scrap and cut out.
- Attach Soft Suede Ribbon to Petal Pink with Seal Adhesive, then attach to the tag.
- Assemble the card with Seal Adhesive & Dimensionals.
- Attach Iridescent Pearls.
- Fits into a Slimline Envelope.