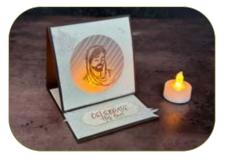

REJOICE IN HIM ILLUMINATED TEA LIGHT EASEL & SLIMLINE CARDS

- Early Espress Card Base #1 (Back/Bottom): 8-1/2" x 4-1/4"
  Score at 4-1/4"
- Early Espresso Card Base #2 (Front): 4-3/4" x 4-1/4"
   Score at 4-1/4"
- Vellum Basics Stripped Pattern (Front): 4" x 4"
- Very Vanilla (Front & Bottom): 4" x 4"
- Scraps Vellum and Very Vanilla

## INSTRUCTIONS

- Stamp and heat emboss in copper: the words on scrap vanilla and the image in the center of the front Vellum panel.
- Stamp, heat emboss in white & cut out: Dove image and 2 leaves images on scrap Vellum cardstock.
- Cut the 2nd largest circle die from the center of the front Espresso and Vanilla panels. (See video for tips to line up)
- Cut words with the label die from Potted Succulents.
- Assemble the card with Seal Adhesive & Dimensionals.
- Attach Iridescent Pearls.
- Folds flat to 4-1/4" x 4-1/4" square.