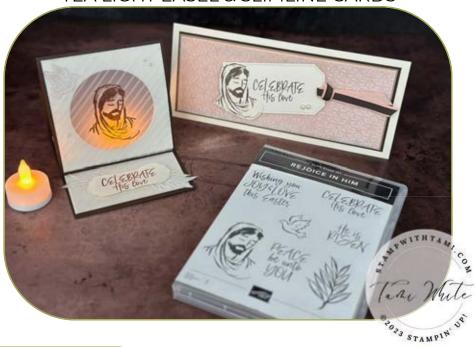

REJOICE IN HIM ILLUMINATED TEA LIGHT EASEL & SLIMLINE CARDS

- Early Espress Card Base #1 (Back/Bottom): 8-1/2" x 4-1/4"
  Score at 4-1/4"
- Early Espresso Card Base #2 (Front): 4-3/4" x 4-1/4"
   Score at 4-1/4"
- Vellum Basics Stripped Pattern (Front): 4" x 4"
- Very Vanilla (Front & Bottom): 4" x 4"
- Scraps Vellum and Very Vanilla

## INSTRUCTIONS

- Stamp and heat emboss in copper: the words on scrap vanilla and the image in the center of the front Vellum panel.
- Stamp, heat emboss in white & cut out: Dove image and 2 leaves images on scrap Vellum cardstock.
- Cut the 2nd largest circle die from the center of the front Espresso and Vanilla panels. (See video for tips to line up)
- Cut words with the label die from Potted Succulents.
- Assemble the card with Seal Adhesive & Dimensionals.
- Attach Iridescent Pearls.
- Folds flat to 4-1/4" x 4-1/4" square.

## CUTS

- Very Vanilla card base: 8-1/2" x 7-1/2" score at 3-3/4"
- Early Espresso: 8-1/4" x 3-1/4"
- Crumb Cake: 8-1/8" x 4-1/8"
- Petal Pink: 8" x 3"
- Vellum Cardstock: 8" x 3"
- Scrap: Very Vanilla

## INSTRUCTIONS

- Using the Stampin' Cut & Emboss Machine:
  - Cut the largest Tailor Made Tag in scrap Vanilla.
  - Emboss the Vellum Cardstock with floral Basics folder.
- Stamp the words on the tag die cut and the face on scrap and cut out.
- Attach Soft Suede Ribbon to Petal Pink with Seal Adhesive, then attach to the tag.
- Assemble the card with Seal Adhesive & Dimensionals.
- Attach Iridescent Pearls.
- Fits into a Slimline Envelope.