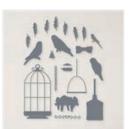

## **INSTRUCTIONS**

- Stamp the birds and words on Vanilla scrap.
- Color the birds with Stampin' Blends Markers.
- Using the Stampin' Cut & Emboss Machine:
  - Cut the words with the oval label from the Mini Pocket dies.
  - The birds from the coordinating dies.
  - The birdcage from the center of the front card panel AND from black scrap (tip attach to Adhesive Sheet first for easy assembly).
  - Scallop edgelit from the black strips with Penned Flowers dies.
  - Several feathers from the Birdhouse dies.
  - Stitching pattern from the Vanilla bottom panel.
  - Emboss the front of the card with the Basics cross hatch folder.
- Assemble the card with Seal Adhesive & Dimensionals.