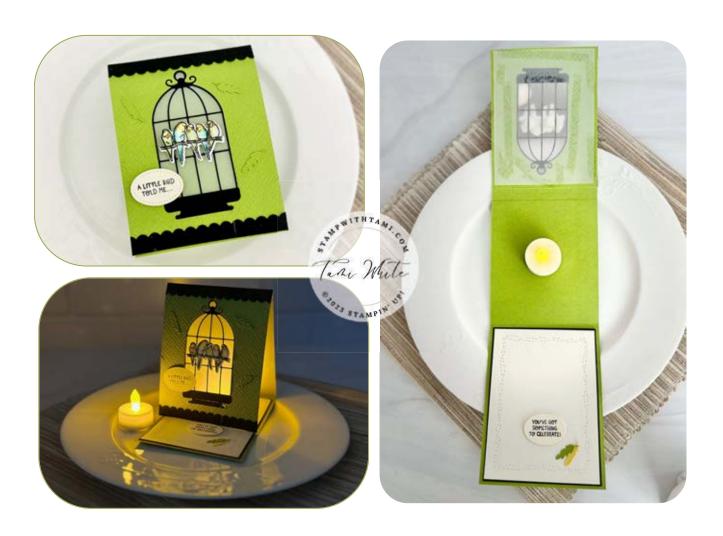

PRETTY BIRDS ILLUMINATED
TEA LIGHT EASEL CARD

## **INSTRUCTIONS**

- Stamp the birds and words on Vanilla scrap.
- Color the birds with Stampin' Blends Markers.
- Using the Stampin' Cut & Emboss Machine:
  - Cut the words with the oval label from the Mini Pocket dies.
  - The birds from the coordinating dies.
  - The birdcage from the center of the front card panel AND from black scrap (tip attach to Adhesive Sheet first for easy assembly).
  - Scallop edgelit from the black strips with Penned Flowers dies.
  - Several feathers from the Birdhouse dies.
  - Stitching pattern from the Vanilla bottom panel.
  - Emboss the front of the card with the Basics cross hatch folder.
- Assemble the card with Seal Adhesive & Dimensionals.