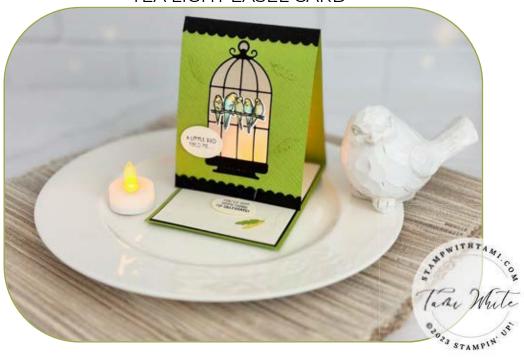

PRETTY BIRDS ILLUMINATED
TEA LIGHT EASEL CARD

## **INSTRUCTIONS**

- Stamp the birds and words on Vanilla scrap.
- Color the birds with Stampin' Blends Markers.
- Using the Stampin' Cut & Emboss Machine:
  - Cut the words with the oval label from the Mini Pocket dies.
  - The birds from the coordinating dies.
  - The birdcage from the center of the front card panel AND from black scrap (tip attach to Adhesive Sheet first for easy assembly).
  - Scallop edgelit from the black strips with Penned Flowers dies.
  - Several feathers from the Birdhouse dies.
  - Stitching pattern from the Vanilla bottom panel.
  - Emboss the front of the card with the Basics cross hatch folder.
- Assemble the card with Seal Adhesive & Dimensionals.