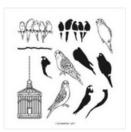

## **INSTRUCTIONS**

- Stamp the birds and words on Vanilla scrap.
- Color the birds with Stampin' Blends Markers.
- Using the Stampin' Cut & Emboss Machine:
  - Cut the words with the oval label from the Mini Pocket dies.
  - The birds from the coordinating dies.
  - The birdcage from the center of the front card panel AND from black scrap (tip attach to Adhesive Sheet first for easy assembly).
  - Scallop edgelit from the black strips with Penned Flowers dies.
  - Several feathers from the Birdhouse dies.
  - Stitching pattern from the Vanilla bottom panel.
  - Emboss the front of the card with the Basics cross hatch folder.
- Assemble the card with Seal Adhesive & Dimensionals.

Pretty Birds Bundle -158847

Pretty Birds Photopolymer Stamp Set -158845

Birdhouse Dies - 158846

Sweet Songbirds Photopolymer Stamp Set (English) - 158721

Vellum 8-1/2" X 11" Cardstock -101856

Basic Black 8-1/2" X 11" Cardstock - 121045