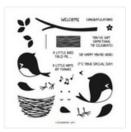

## **INSTRUCTIONS**

- Stamp the birds and words on Vanilla scrap.
- Color the birds with Stampin' Blends Markers.
- Using the Stampin' Cut & Emboss Machine:
  - Cut the words with the oval label from the Mini Pocket dies.
  - The birds from the coordinating dies.
  - The birdcage from the center of the front card panel AND from black scrap (tip attach to Adhesive Sheet first for easy assembly).
  - Scallop edgelit from the black strips with Penned Flowers dies.
  - Several feathers from the Birdhouse dies.
  - Stitching pattern from the Vanilla bottom panel.
  - Emboss the front of the card with the Basics cross hatch folder.
- Assemble the card with Seal Adhesive & Dimensionals.