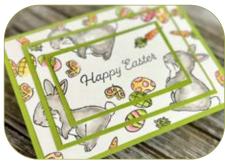

#### **CUTS**

- Granny Apple Green Card Base: 8-1/2" x 5-1/2"
  Score in half
- Granny Apple: 3-1/4" x 4-1/2" & 2-1/4" x 3-1/2"
- Basic White: 4" x 5-1/4", 3" x 4-1/4" & 2" x 3-1/4"

### **INSTRUCTIONS**

- Attach the 3 white panels together lightly.
- Stamp the images in Memento Ink.
- Color with Stampin' Blends Markers.
- Detach the white panels, then assemble the card with Seal Adhesive.