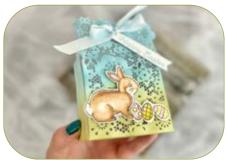

OMBRE TREAT BOX

## CUTS

- Delicate Details Treat Box
- Basic White Scrap Paper

#### **INSTRUCTIONS**

- Use the Blending Brushes to create the background with Balmy Blue & Granny Apple Green ink.
- Assemble the box.
- Stamp the bunny and egg images on white scrap.
- Color images with Stampin' Blends.
- Attach to the box and tie ribbon.