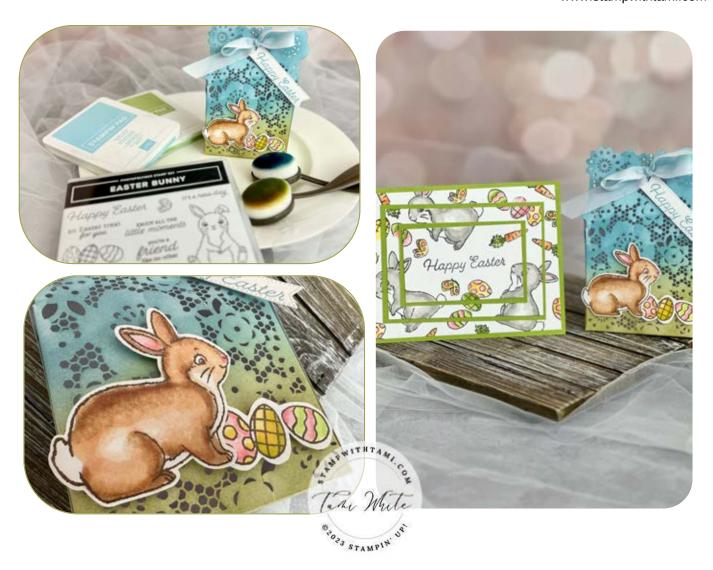

#### **CUTS**

- Granny Apple Green Card Base: 8-1/2" x 5-1/2"
  Score in half
- Granny Apple: 3-1/4" x 4-1/2" & 2-1/4" x 3-1/2"
- Basic White: 4" x 5-1/4", 3" x 4-1/4" & 2" x 3-1/4"

### **INSTRUCTIONS**

- Attach the 3 white panels together lightly.
- Stamp the images in Memento Ink.
- Color with Stampin' Blends Markers.
- Detach the white panels, then assemble the card with Seal Adhesive.

## CUTS

- Delicate Details Treat Box
- Basic White Scrap Paper

#### **INSTRUCTIONS**

- Use the Blending Brushes to create the background with Balmy Blue & Granny Apple Green ink.
- Assemble the box.
- Stamp the bunny and egg images on white scrap.
- Color images with Stampin' Blends.
- Attach to the box and tie ribbon.