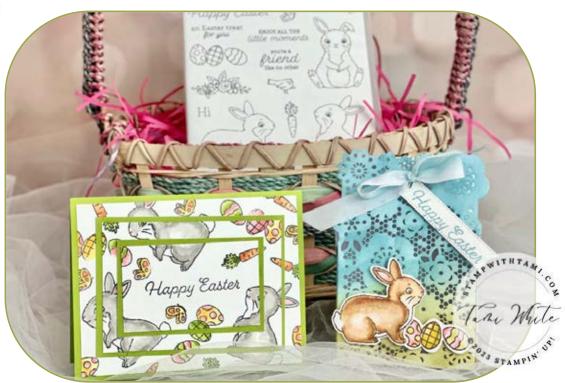

# OMBRE EASTER TREAT BAG & TRIPLE TIME CARD SET

I have videos on my blog post to help with these techniques.

TRIPLE TIME CARD

### **INSTRUCTIONS**

- Attach the 3 white panels together lightly.
- Stamp the images in Memento Ink.
- Color with Stampin' Blends Markers.
- Detach the white panels, then assemble the card with Seal Adhesive.

#### **INSTRUCTIONS**

- Use the Blending Brushes to create the background with Balmy Blue & Granny Apple Green ink.
- Assemble the box.
- Stamp the bunny and egg images on white scrap.
- Color images with Stampin' Blends.
- Attach to the box and tie ribbon.