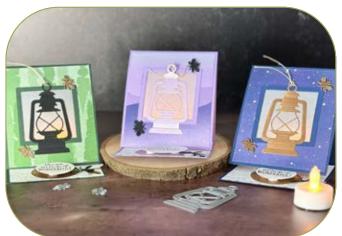

LIGHTING THE WAY ILLUMINATED TEA LIGHT EASEL CARD

### CUTS

- Card Base #1 (Back/Bottom): 8-1/2" x 4-1/4"
  - Score at 4-1/4"
- Card Base #2 (Front): 4-3/4" x 4-1/4"
  - Score at 4-1/4"
- Designer Paper (Front): 4" x 4"
- Very Vanilla / White (Bottom): 4" x 4"
- Vellum: 3-1/2" x 3-1/2"
- Scraps Vanilla/White, Metallics / Shimmery Specialty,
  Vellum, Basic Black, card stock to match the base

#### **INSTRUCTIONS**

- Stamp words on scrap. Heat emboss if desired.
- Using the Stampin' Cut & Emboss Machine:
  - Cut the words with 2nd smallest circle and a specialty paper frame from the 3rd smallest.
  - Cut a frame from the same color of the card base with the 2 largest squares.
  - Attach the DSP to the front panel and cut a square from the center with the 2nd largest square.
  - Lantern, 2 small fireflies and parts for the large firefly.
  - Emboss the inside White/Vanilla with the Twigs & Springs.
- Assemble the card with Seal Adhesive & Stampin' Dimensionals.
- Folds flat to 4-1/4" x 4-1/4" square.

#### **ENVELOPES**

Folded card size is standard 5-1/2" x 4-1/4" and will lay flat to fit in a regular Medium sized envelope. However if you are gifting the Tea Light with the card I'd recommend a bubble wrap envelope.