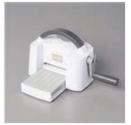

# Lighting the Way Tealight Card

Twigs & Sprigs Embossing Folder & Die - 159168

Mini Stampin' Cut & Emboss Machine - 150673

Paper Trimmer -152392

Stampin' Seal -152813

Stampin' Dimensionals -104430