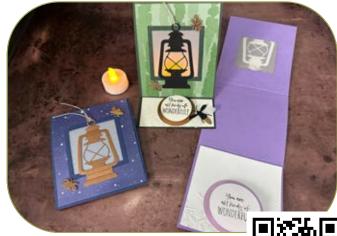

LIGHTING THE WAY ILLUMINATED TEA LIGHT EASEL CARD

#### **INSTRUCTIONS**

- Stamp words on scrap. Heat emboss if desired.
- Using the Stampin' Cut & Emboss Machine:
  - Cut the words with 2nd smallest circle and a specialty paper frame from the 3rd smallest.
  - Cut a frame from the same color of the card base with the 2 largest squares.
  - Attach the DSP to the front panel and cut a square from the center with the 2nd largest square.
  - Lantern, 2 small fireflies and parts for the large firefly.
  - Emboss the inside White/Vanilla with the Twigs & Springs.
- Assemble the card with Seal Adhesive & Stampin' Dimensionals.
- Folds flat to 4-1/4" x 4-1/4" square.

#### **ENVELOPES**

Folded card size is standard 5-1/2" x 4-1/4" and will lay flat to fit in a regular Medium sized envelope. However if you are gifting the Tea Light with the card I'd recommend a bubble wrap envelope.