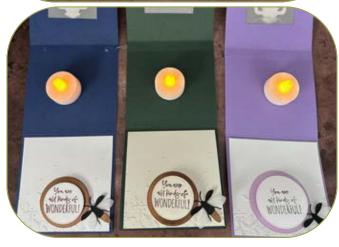

LIGHTING THE WAY ILLUMINATED TEA LIGHT EASEL CARD

#### **INSTRUCTIONS**

- Stamp words on scrap. Heat emboss if desired.
- Using the Stampin' Cut & Emboss Machine:
  - Cut the words with 2nd smallest circle and a specialty paper frame from the 3rd smallest.
  - Cut a frame from the same color of the card base with the 2 largest squares.
  - Attach the DSP to the front panel and cut a square from the center with the 2nd largest square.
  - Lantern, 2 small fireflies and parts for the large firefly.
  - Emboss the inside White/Vanilla with the Twigs & Springs.
- Assemble the card with Seal Adhesive & Stampin' Dimensionals.
- Folds flat to 4-1/4" x 4-1/4" square.

#### **ENVELOPES**

Folded card size is standard 5-1/2" x 4-1/4" and will lay flat to fit in a regular Medium sized envelope. However if you are gifting the Tea Light with the card I'd recommend a bubble wrap envelope.