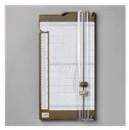

# Lighting the Way Tealight Card

Twigs & Sprigs Embossing Folder & Die - 159168

Mini Stampin' Cut & Emboss Machine - 150673

Paper Trimmer -152392

Stampin' Seal -152813

Stampin' Dimensionals -104430