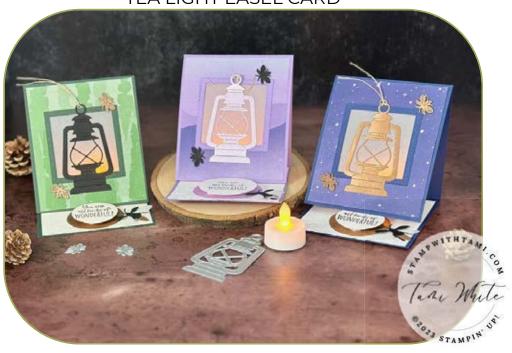

LIGHTING THE WAY ILLUMINATED TEA LIGHT EASEL CARD

### CUTS

- Card Base #1 (Back/Bottom): 8-1/2" x 4-1/4"
  - Score at 4-1/4"
- Card Base #2 (Front): 4-3/4" x 4-1/4"
  - Score at 4-1/4"
- Designer Paper (Front): 4" x 4"
- Very Vanilla / White (Bottom): 4" x 4"
- Vellum: 3-1/2" x 3-1/2"
- Scraps Vanilla/White, Metallics / Shimmery Specialty,
  Vellum, Basic Black, card stock to match the base

#### **INSTRUCTIONS**

- Stamp words on scrap. Heat emboss if desired.
- Using the Stampin' Cut & Emboss Machine:
  - Cut the words with 2nd smallest circle and a specialty paper frame from the 3rd smallest.
  - Cut a frame from the same color of the card base with the 2 largest squares.
  - Attach the DSP to the front panel and cut a square from the center with the 2nd largest square.
  - Lantern, 2 small fireflies and parts for the large firefly.
  - Emboss the inside White/Vanilla with the Twigs & Springs.
- Assemble the card with Seal Adhesive & Stampin' Dimensionals.
- Folds flat to 4-1/4" x 4-1/4" square.

#### **ENVELOPES**

Folded card size is standard 5-1/2" x 4-1/4" and will lay flat to fit in a regular Medium sized envelope. However if you are gifting the Tea Light with the card I'd recommend a bubble wrap envelope.