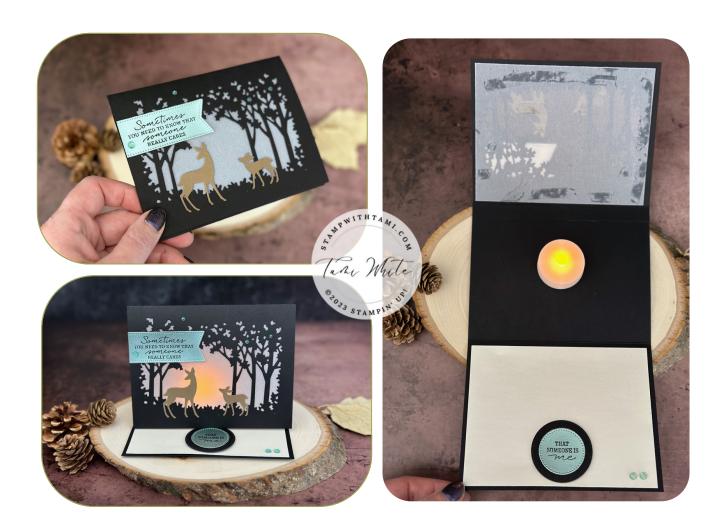

GRASSY GROVE ILLUMINATED
TEA LIGHT EASEL CARD

Video Class Tutorial

## CUTS

- Basic Black Card Base #1 (Back/Bottom): 8-1/2" x 5-1/2"
  - Score at 4-1/4"
- Basic Black Card Base #2 (Front): 5-1/2" x 4-3/4"
  - Score at 1/2"
- Vellum Cardstock (Front): 5-1/4" x 4"
- Pearlescent (Bottom): 5-1/4" x 4"
- Scraps for banner dies: Soft Succulent Shimmer, Soft Suede & Basic Black

TEALIGHT EASEL

GET TUTORIALS AT

### INSTRUCTIONS

- Stamp and heat emboss the words on scrap Soft Succulent Shimmer paper.
  - Tip: before stamping I used the Heat Tool to smooth out the shimmer paper.
- Cut the words with Stylish Shapes banner dies and an additional black circle.
- Cut the front panel with the Grove die.
- Cut the deer from Soft Suede.
- Assemble the card with Seal Adhesive & Black Dimensionals.
- Attach Opel Rounds.

#### **ENVELOPES**

Folded card size is standard 5-1/2" x 4-1/4" and will lay flat to fit in a regular Medium sized envelope. However if you are gifting the Tea Light with the card I'd recommend a bubble wrap envelope.