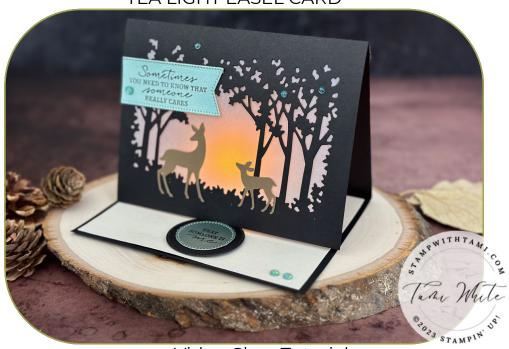

GRASSY GROVE ILLUMINATED
TEA LIGHT EASEL CARD

Video Class Tutorial

## CUTS

- Basic Black Card Base #1 (Back/Bottom): 8-1/2" x 5-1/2"
  - Score at 4-1/4"
- Basic Black Card Base #2 (Front): 5-1/2" x 4-3/4"
  - Score at 1/2"
- Vellum Cardstock (Front): 5-1/4" x 4"
- Pearlescent (Bottom): 5-1/4" x 4"
- Scraps for banner dies: Soft Succulent Shimmer, Soft Suede & Basic Black

TEALIGHT EASEL

GET TUTORIALS AT

### INSTRUCTIONS

- Stamp and heat emboss the words on scrap Soft Succulent Shimmer paper.
  - Tip: before stamping I used the Heat Tool to smooth out the shimmer paper.
- Cut the words with Stylish Shapes banner dies and an additional black circle.
- Cut the front panel with the Grove die.
- Cut the deer from Soft Suede.
- Assemble the card with Seal Adhesive & Black Dimensionals.
- Attach Opel Rounds.

#### **ENVELOPES**

Folded card size is standard 5-1/2" x 4-1/4" and will lay flat to fit in a regular Medium sized envelope. However if you are gifting the Tea Light with the card I'd recommend a bubble wrap envelope.