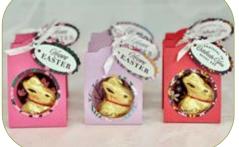

## TAG BUNNY BOXES

#### CUTS

- Box Base: 7-1/2" x 2-3/8" • Scored 3-1/4 & 4-1/4
- Scraps of designer paper & white

#### INSTRUCTIONS

- Stamp the words on the white scrap.
- Punch words and designer paper with Oval punch.
- Punch a circle in the center with the 1-3/4" punch.
- Punch a circle frame in designer paper with the 1-3/4" & 2" punches.
- Assemble the boxes with Seal Adhesive.

\*Note I designed the original with the Celebration Tag dies which had retired so I will show how to make without the die.