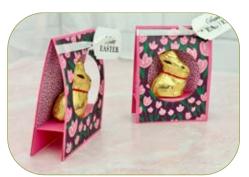

## TENT TREAT BUNNY BOXES

### CUTS

- Box Base: 11" x 3" • Scored at 4", 8", 9" & 10"
- Designer Paper: (2) 3-3/4" x 2-3/4"
- White scrap for tag.

## INSTRUCTIONS

- Attach the designer paper to the front and back.
- Punch the 2" punch from the front (or use the Stylish Shapes dies).
- Stamp the words on white scrap and punch with the Label Me Fancy Punch.
- Assemble the box with Seal & Seal + Adhesive.