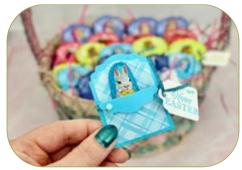

#### IN COLOR BUNNY HOLDERS

#### CUTS

- Box Base: 5" x 2" • Score: 2-3/4" & 4-1/4"
- Designer Paper: 2-1/4" x 1-3/4"
- Designer Paper: 1-1/4" x 1-3/4"

#### INSTRUCTIONS

- Stamp the words on the white scrap.
- Cut the words with the tag die from the Pretty Pillowbox dies.
- Punch the ends of the of the base and top of the larger DSP with the Label Me Lovely Punch.
- Attach the DSP with Seal Adhesive.
- Assemble the holder and attach embelllishments.