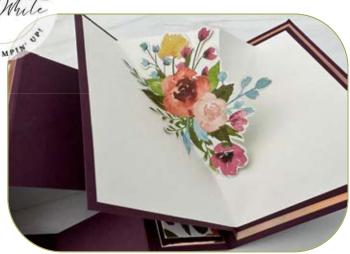

### POP UP LAYERS

- Blackberry Bliss: (2) 4-3/4" x 3-1/2" 3-3/4"
- Adhesive Sheet: 4-3/4" x 3-1/2" 3-1/2"
  - Attach Adhesive Sheet to the back of 1 of the Blackberry panels and cut with the lattice die.
  - Attach the die cut lattice to the other Bleckberry panel and attach to the front of the Blackberry Insert
- Stylish Shapes circle dies: 2nd smallest = White and 3rd smallest = Rose Gold foil. Attach over the lattice panel.
- Cut flowers from designer series paper and attach to the pop up mechanism inside.