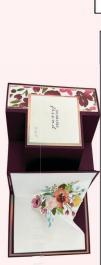

AWASH IN BEAUTY POP OUT DELUXE

### POP UP LAYERS

- Blackberry Bliss: (2) 4-3/4" x 3-1/2" 3-3/4"
- Adhesive Sheet: 4-3/4" x 3-1/2" 3-1/2"
  - Attach Adhesive Sheet to the back of 1 of the Blackberry panels and cut with the lattice die.
  - Attach the die cut lattice to the other Bleckberry panel and attach to the front of the Blackberry Insert
- Stylish Shapes circle dies: 2nd smallest = White and 3rd smallest = Rose Gold foil. Attach over the lattice panel.
- Cut flowers from designer series paper and attach to the pop up mechanism inside.