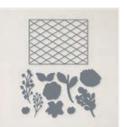

### POP UP LAYERS

- Blackberry Bliss: (2) 4-3/4" x 3-1/2" 3-3/4"
- Adhesive Sheet: 4-3/4" x 3-1/2" 3-1/2"
  - Attach Adhesive Sheet to the back of 1 of the Blackberry panels and cut with the lattice die.
  - Attach the die cut lattice to the other Bleckberry panel and attach to the front of the Blackberry Insert
- Stylish Shapes circle dies: 2nd smallest = White and 3rd smallest = Rose Gold foil. Attach over the lattice panel.
- Cut flowers from designer series paper and attach to the pop up mechanism inside.

Blackberry Bliss Classic Stampin' Pad - 147092

Iridescent Rhinestones Basic Jewels - 158130

Stylish Shapes Dies - 159183

Stampin' Cut & Emboss Machine -149653

Paper Trimmer - 152392

Stampin' Seal -152813

Stampin' Dimensionals -104430