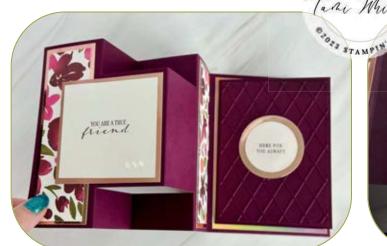

### **CARD BASE CUTS & ASSEMBLY**

- Blackberry Bliss Card Base #1: 8-1/2" x 5-1/2"
  Score on the long side at 2-1/8", 4-1/4' & 6-3/8"
- Blackberry Bliss Card Base #2: 5-1/2" x 4-1/2
  - Score on the short side at 4-1/4"
- Attach 2 card bases together with Seal+.

## **CARD BASE LAYERS:**

- Rose Gold Foil: 5-1/4" x 4"
- Rose Gold Foil: (2) 5-1/4" x -1-3/4"
- Rose Gold Foil Front: 3-1/4" x 3"
- Basic White Front: 3" x 2-3/4"
- Designer Series Paper: (2) 5" x 1-1/2"
- Attach with Seal Adhesive.

### POP UP MECHANISM INSERT ASSEMBLY

- Blackberry Bliss: 7-1/2" x 5"
  - Score at 3-3/4"
- Basic White Pop Up: 7-1/4" x 4-3/4"
  - Score in half at at 3-5/8"
  - Mark on the center score 1-1/4" from the bottom
  - Mark the top 1" from either edge.
  - Score from the 1-1/4" mark to either 1" mark.

### POP UP LAYERS

- Blackberry Bliss: (2) 4-3/4" x 3-1/2" 3-3/4"
- Adhesive Sheet: 4-3/4" x 3-1/2" 3-1/2"
  - Attach Adhesive Sheet to the back of 1 of the Blackberry panels and cut with the lattice die.
  - Attach the die cut lattice to the other Bleckberry panel and attach to the front of the Blackberry Insert
- Stylish Shapes circle dies: 2nd smallest = White and 3rd smallest = Rose Gold foil. Attach over the lattice panel.
- Cut flowers from designer series paper and attach to the pop up mechanism inside.