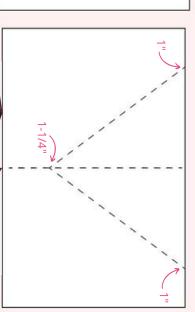

### POP UP MECHANISM INSERT ASSEMBLY

- Blackberry Bliss: 7-1/2" x 5"
  - Score at 3-3/4"
- Basic White Pop Up: 7-1/4" x 4-3/4"
  - Score in half at at 3-5/8"
  - Mark on the center score 1-1/4" from the bottom
  - Mark the top 1" from either edge.
  - Score from the 1-1/4" mark to either 1" mark.

## **MECHANISM** POP UP

**BASIC WHITE** 

7-1/4" X 4-3/4" SCORE 3-5/8"

ON THE TOP EDGE MARK 1"
IN FROM EITHER SIDE

ON THE BOTTOM CENTER SCORE MARK 1-1/4"

SCORE FROM THE CENTER MARK TO THE 1" MARK ON BOTH SIDES