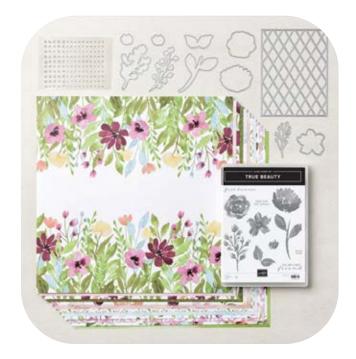

## Awash in Beauty Pop Out Pop Up

Tami White tami@stampwithtami.com www.stampwithtami.com

Awash In Beauty Suite Collection (English) - 158988

True Beauty Cling Stamp Set (English) - 158976

Organic Beauty Dies - 158983

Awash In Beauty 12" X 12" (30.5 X 30.5 Cm) Designer Series Paper -158973

Rose Gold 12" X 12" (30.5 X 30.5 Cm) Specialty Paper - 159139

Basic White 8-1/2" X 11" Cardstock -159276

Blackberry Bliss 8-1/2" X 11" Cardstock -133675