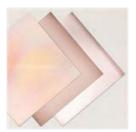

## **CARD BASE LAYERS:**

- Rose Gold Foil: 5-1/4" x 4"
- Rose Gold Foil: (2) 5-1/4" x -1-3/4"
- Rose Gold Foil Front: 3-1/4" x 3"
- Basic White Front: 3" x 2-3/4"
- Designer Series Paper: (2) 5" x 1-1/2"
- Attach with Seal Adhesive.

Awash In Beauty 12" X 12" (30.5 X 30.5 Cm) Designer Series Paper -158973

Rose Gold 12" X 12" (30.5 X 30.5 Cm) Specialty Paper - 159139

Basic White 8-1/2" X 11" Cardstock -159276

Blackberry Bliss 8-1/2" X 11" Cardstock -133675