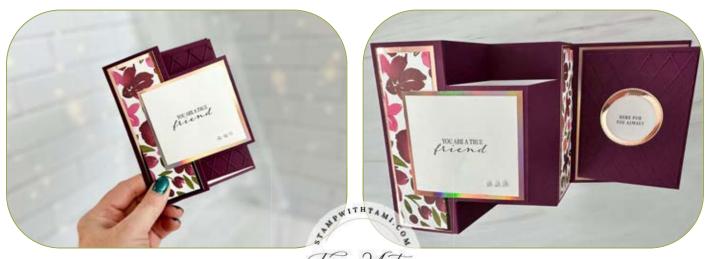

### **CARD BASE CUTS & ASSEMBLY**

- Blackberry Bliss Card Base #1: 8-1/2" x 5-1/2"
  Score on the long side at 2-1/8", 4-1/4' & 6-3/8"
- Blackberry Bliss Card Base #2: 5-1/2" x 4-1/2
  - Score on the short side at 4-1/4"
- Attach 2 card bases together with Seal+.

## **CARD BASE LAYERS:**

- Rose Gold Foil: 5-1/4" x 4"
- Rose Gold Foil: (2) 5-1/4" x -1-3/4"
- Rose Gold Foil Front: 3-1/4" x 3"
- Basic White Front: 3" x 2-3/4"
- Designer Series Paper: (2) 5" x 1-1/2"
- Attach with Seal Adhesive.

### POP UP MECHANISM INSERT ASSEMBLY

- Blackberry Bliss: 7-1/2" x 5"
  - Score at 3-3/4"
- Basic White Pop Up: 7-1/4" x 4-3/4"
  - Score in half at at 3-5/8"
  - Mark on the center score 1-1/4" from the bottom
  - Mark the top 1" from either edge.
  - Score from the 1-1/4" mark to either 1" mark.

### POP UP LAYERS

- Blackberry Bliss: (2) 4-3/4" x 3-1/2" 3-3/4"
- Adhesive Sheet: 4-3/4" x 3-1/2" 3-1/2"
  - Attach Adhesive Sheet to the back of 1 of the Blackberry panels and cut with the lattice die.
  - Attach the die cut lattice to the other Bleckberry panel and attach to the front of the Blackberry Insert
- Stylish Shapes circle dies: 2nd smallest = White and 3rd smallest = Rose Gold foil. Attach over the lattice panel.
- Cut flowers from designer series paper and attach to the pop up mechanism inside.