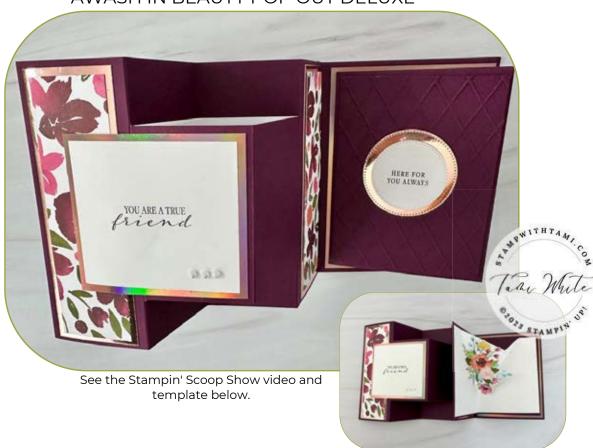

AWASH IN BEAUTY POP OUT DELUXE

### **CARD BASE CUTS & ASSEMBLY**

- Blackberry Bliss Card Base #1: 8-1/2" x 5-1/2"
  Score on the long side at 2-1/8", 4-1/4' & 6-3/8"
- Blackberry Bliss Card Base #2: 5-1/2" x 4-1/2
  - Score on the short side at 4-1/4"
- Attach 2 card bases together with Seal+.

## **CARD BASE LAYERS:**

- Rose Gold Foil: 5-1/4" x 4"
- Rose Gold Foil: (2) 5-1/4" x -1-3/4"
- Rose Gold Foil Front: 3-1/4" x 3"
- Basic White Front: 3" x 2-3/4"
- Designer Series Paper: (2) 5" x 1-1/2"
- Attach with Seal Adhesive.

### POP UP MECHANISM INSERT ASSEMBLY

- Blackberry Bliss: 7-1/2" x 5"
  - Score at 3-3/4"
- Basic White Pop Up: 7-1/4" x 4-3/4"
  - Score in half at at 3-5/8"
  - Mark on the center score 1-1/4" from the bottom
  - Mark the top 1" from either edge.
  - Score from the 1-1/4" mark to either 1" mark.

### POP UP LAYERS

- Blackberry Bliss: (2) 4-3/4" x 3-1/2" 3-3/4"
- Adhesive Sheet: 4-3/4" x 3-1/2" 3-1/2"
  - Attach Adhesive Sheet to the back of 1 of the Blackberry panels and cut with the lattice die.
  - Attach the die cut lattice to the other Bleckberry panel and attach to the front of the Blackberry Insert
- Stylish Shapes circle dies: 2nd smallest = White and 3rd smallest = Rose Gold foil. Attach over the lattice panel.
- Cut flowers from designer series paper and attach to the pop up mechanism inside.

## Awash in Beauty Pop Out Pop Up

Tami White tami@stampwithtami.com www.stampwithtami.com

Awash In Beauty Suite Collection (English) - 158988

True Beauty Cling Stamp Set (English) - 158976

Organic Beauty Dies - 158983