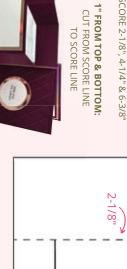

### **CARD BASE CUTS & ASSEMBLY**

- Blackberry Bliss Card Base #1: 8-1/2" x 5-1/2"
  Score on the long side at 2-1/8", 4-1/4' & 6-3/8"
- Blackberry Bliss Card Base #2: 5-1/2" x 4-1/2
  - Score on the short side at 4-1/4"
- Attach 2 card bases together with Seal+.

## **BLACKBERRY BLISS CARD BASE #1**

SCORE 2-1/8", 4-1/4" & 6-3/8' 8-1/2" X 5-1/2"

4-1/4"

6-3/8"

TO SCORE LINE

## **BLACKBERRY BLISS CARD BASE #2**

5-1/2" X 5" SCORE AT 3/4""

1" FROM TOP & BOTTOM: CUT FROM SCORE LINE TO SCORE LINE

ATTACH TO CARD BASE #1 TO CREATE BASE