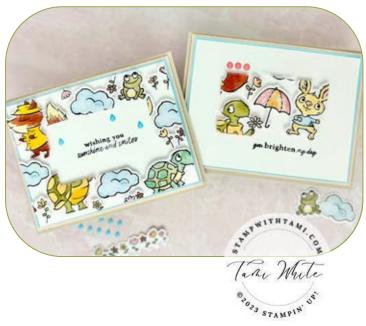

SUNSHINE & SMILES ALTERNATE CARDS

See my Floating Frames Video class for help with the technique and more cards using this technique.

#### FLOATING FRAME CUTS

- Sahara Sand Card Base: 11" x 4-1/4" scored in half
- Petal Pink: 5-1/8" x 3-7/8'
- Balmy Blue: 5" x 3-3/4"
- Basic White: 4-7/8" x 3-5/8"
- Recycled Printer Paper: 4-7/8" x 3-5/8"

#### **INSTRUCTIONS**

- Stamp the words on the card bases in Memento Black.
- I used a mix of the kit die cuts and critters cut from the Rain or Shine Specialty Designer Series Paper.
- Use a pen to trace the 4th smallest Stitched Rectangle die on the recycled printer paper.
- Line up all of the images over the recycled paper.
  - Tips: This technique looks best when you go off the edge and have images cross over the line where the Rectangle Die will cut.
- Carefully cover with Press 'n Seal.
- Trim off the overhang on the edges with the Paper Trimmer.
- Cut the 4th smallest Stitched Rectangle die from the center.
- Carefully peal off the recycled paper from the panel.
- Attach Stampin' Dimensionals to the back of each cut out and peal the backing off each.
- Carefully line up the Press 'n Seal panel over the card base and attach.
  - Tip: See the video for a tip on how to use the Silicon Mat to make lining up easier.
- Attach embellishments from the kit.
- Assemble card bases.

## EASEL CARD CUTS

- Crumb Cake: 8-1/2" x 5-1/2"
  - Score at 2-1/8" & 4-1/4"
- Crumb Cake: 5-1/2" x 4-1/4"
- Balmy Blue: (2) 5-1/8" x 3-7/8"
- Basic White: (Inside) 5" x 3-3/4"
- Gray window panel from kit: 5" x 3-3/4"
- Ombre Blue Print from card base: 4-7/8" x 3-1/2"

## INSTRUCTIONS

- Stamp the words on the label die cut in Memento Black.
- I used the white side of the gray window panel from the kit and embossed with Raindrops Embossing Folder.
- Assemble the card base pieces with Seal Adhesive.
- Attach the die cuts from the kit with Stampin' Dimensionals.