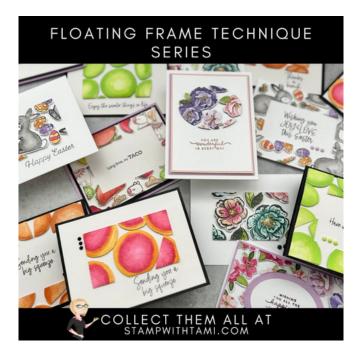

SUNSHINE & SMILES ALTERNATE CARDS

See my Floating Frames Video class for help with the technique and more cards using this technique.

#### **INSTRUCTIONS**

- Stamp the words on the card bases in Memento Black.
- I used a mix of the kit die cuts and critters cut from the Rain or Shine Specialty Designer Series Paper.
- Use a pen to trace the 4th smallest Stitched Rectangle die on the recycled printer paper.
- Line up all of the images over the recycled paper.
  - Tips: This technique looks best when you go off the edge and have images cross over the line where the Rectangle Die will cut.
- Carefully cover with Press 'n Seal.
- Trim off the overhang on the edges with the Paper Trimmer.
- Cut the 4th smallest Stitched Rectangle die from the center.
- Carefully peal off the recycled paper from the panel.
- Attach Stampin' Dimensionals to the back of each cut out and peal the backing off each.
- Carefully line up the Press 'n Seal panel over the card base and attach.
  - Tip: See the video for a tip on how to use the Silicon Mat to make lining up easier.
- Attach embellishments from the kit.
- Assemble card bases.