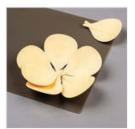

#### **INSTRUCTIONS**

- Stamp the words on the card bases in Memento Black.
- I used a mix of the kit die cuts and critters cut from the Rain or Shine Specialty Designer Series Paper.
- Use a pen to trace the 4th smallest Stitched Rectangle die on the recycled printer paper.
- Line up all of the images over the recycled paper.
  - Tips: This technique looks best when you go off the edge and have images cross over the line where the Rectangle Die will cut.
- Carefully cover with Press 'n Seal.
- Trim off the overhang on the edges with the Paper Trimmer.
- Cut the 4th smallest Stitched Rectangle die from the center.
- Carefully peal off the recycled paper from the panel.
- Attach Stampin' Dimensionals to the back of each cut out and peal the backing off each.
- Carefully line up the Press 'n Seal panel over the card base and attach.
  - Tip: See the video for a tip on how to use the Silicon Mat to make lining up easier.
- Attach embellishments from the kit.
- Assemble card bases.