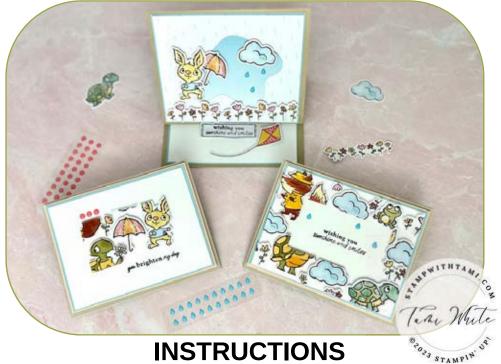

SUNSHINE & SMILES ALTERNATE CARDS

See my Floating Frames Video class for help with the technique and more cards using this technique.

#### **INSTRUCTIONS**

- Stamp the words on the card bases in Memento Black.
- I used a mix of the kit die cuts and critters cut from the Rain or Shine Specialty Designer Series Paper.
- Use a pen to trace the 4th smallest Stitched Rectangle die on the recycled printer paper.
- Line up all of the images over the recycled paper.
  - Tips: This technique looks best when you go off the edge and have images cross over the line where the Rectangle Die will cut.
- Carefully cover with Press 'n Seal.
- Trim off the overhang on the edges with the Paper Trimmer.
- Cut the 4th smallest Stitched Rectangle die from the center.
- Carefully peal off the recycled paper from the panel.
- Attach Stampin' Dimensionals to the back of each cut out and peal the backing off each.
- Carefully line up the Press 'n Seal panel over the card base and attach.
  - Tip: See the video for a tip on how to use the Silicon Mat to make lining up easier.
- Attach embellishments from the kit.
- Assemble card bases.

## INSTRUCTIONS

- Stamp the words on the label die cut in Memento Black.
- I used the white side of the gray window panel from the kit and embossed with Raindrops Embossing Folder.
- Assemble the card base pieces with Seal Adhesive.
- Attach the die cuts from the kit with Stampin' Dimensionals.