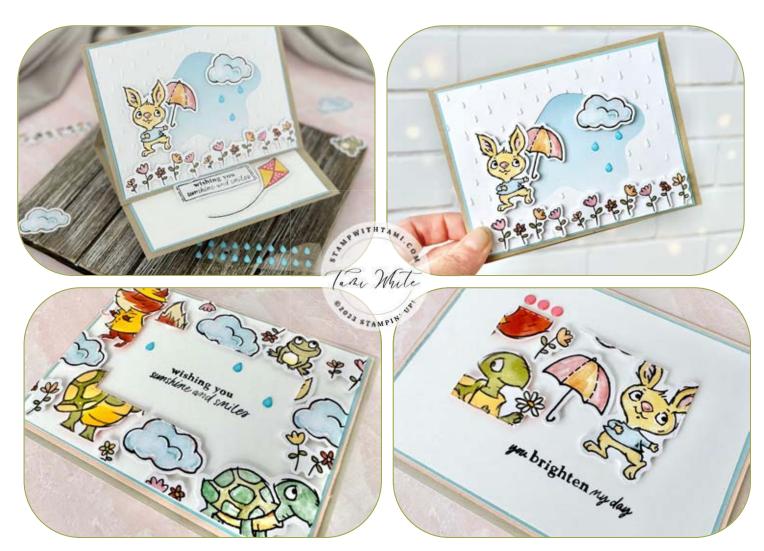

SUNSHINE & SMILES ALTERNATE CARDS

See my Floating Frames Video class for help with the technique and more cards using this technique.

#### FLOATING FRAME CUTS

- Sahara Sand Card Base: 11" x 4-1/4" scored in half
- Petal Pink: 5-1/8" x 3-7/8'
- Balmy Blue: 5" x 3-3/4"
- Basic White: 4-7/8" x 3-5/8"
- Recycled Printer Paper: 4-7/8" x 3-5/8"

#### **INSTRUCTIONS**

- Stamp the words on the card bases in Memento Black.
- I used a mix of the kit die cuts and critters cut from the Rain or Shine Specialty Designer Series Paper.
- Use a pen to trace the 4th smallest Stitched Rectangle die on the recycled printer paper.
- Line up all of the images over the recycled paper.
  - Tips: This technique looks best when you go off the edge and have images cross over the line where the Rectangle Die will cut.
- Carefully cover with Press 'n Seal.
- Trim off the overhang on the edges with the Paper Trimmer.
- Cut the 4th smallest Stitched Rectangle die from the center.
- Carefully peal off the recycled paper from the panel.
- Attach Stampin' Dimensionals to the back of each cut out and peal the backing off each.
- Carefully line up the Press 'n Seal panel over the card base and attach.
  - Tip: See the video for a tip on how to use the Silicon Mat to make lining up easier.
- Attach embellishments from the kit.
- Assemble card bases.

## EASEL CARD CUTS

- Crumb Cake: 8-1/2" x 5-1/2"
  - Score at 2-1/8" & 4-1/4"
- Crumb Cake: 5-1/2" x 4-1/4"
- Balmy Blue: (2) 5-1/8" x 3-7/8"
- Basic White: (Inside) 5" x 3-3/4"
- Gray window panel from kit: 5" x 3-3/4"
- Ombre Blue Print from card base: 4-7/8" x 3-1/2"

## INSTRUCTIONS

- Stamp the words on the label die cut in Memento Black.
- I used the white side of the gray window panel from the kit and embossed with Raindrops Embossing Folder.
- Assemble the card base pieces with Seal Adhesive.
- Attach the die cuts from the kit with Stampin' Dimensionals.