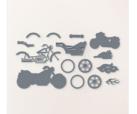

## **MOTORCYCLE CARD:**

- Basic Black Card Base: 11" x 4-1/4" score in half
- Very Vanilla (2): 5-1/4" x 4"
- Designer Paper: 5" x 3-3/4"
- Cut out a window from the Vanilla panel with the 6th smallest rectangle die.
- Assemble the card with Seal Adhesive & Stampin' Dimensionals.

## Ready to Ride Designer Paper Cards & Pillowbox

Ready To Ride Suite Collection (English) - 160768

Legendary Ride Bundle (English) -160763

Legendary Ride Cling Stamp Set (English) - 160754

Legendary Ride Dies - 160762

Heat Tool - 129053

Pretty Pillowbox Dies - 156321

Rectangle Stitched Dies - 151820

Stampin' Cut & Emboss Machine -149653