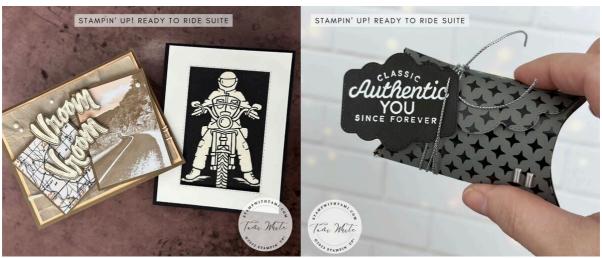

## **VROOM VROOM CARD:**

- Soft Suede Card Base: 8-1/2 "x 5-1/2" score in half
- Pale Papaya: 5-1/4" x 4"
- Crumb Cake: 5" x 3-3/4"
- Soft Suede Frame #1: 3-1/2" x 2-1/2"
- Designer Paper #1: 3-3/8" x 2-3/8"
- Soft Suede Frame #2: 2-5/8" x 2-3/8"
- Designer Paper #2: 2-1/2" x 2-1/4"
- Cut out the words Vroom Vroom from designer paper with Paper Snips.
- Crumble the Crumb Cake paper in your hands and soften the fibers for an aged look.
- Assemble the card with Seal Adhesive & Stampin' Dimensionals.

## **MOTORCYCLE CARD:**

- Basic Black Card Base: 11" x 4-1/4" score in half
- Very Vanilla (2): 5-1/4" x 4"
- Designer Paper: 5" x 3-3/4"
- Cut out a window from the Vanilla panel with the 6th smallest rectangle die.
- Assemble the card with Seal Adhesive & Stampin' Dimensionals.

## PRETTY PILLOW BOX:

- Stamp the words on Basic Black scrap and heat emboss with white embossing powder.
- Cut the words out with the label from the die set.
- Cut the Pretty Pillow box from Designer Paper.
- Assemble the box and wrap the Elegant Trim around it. Add the tag to the trim.
- Attach Stud Adhesives.