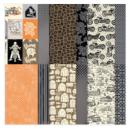

## **VROOM VROOM CARD:**

- Soft Suede Card Base: 8-1/2 "x 5-1/2" score in half
- Pale Papaya: 5-1/4" x 4"
- Crumb Cake: 5" x 3-3/4"
- Soft Suede Frame #1: 3-1/2" x 2-1/2"
- Designer Paper #1: 3-3/8" x 2-3/8"
- Soft Suede Frame #2: 2-5/8" x 2-3/8"
- Designer Paper #2: 2-1/2" x 2-1/4"
- Cut out the words Vroom Vroom from designer paper with Paper Snips.
- Crumble the Crumb Cake paper in your hands and soften the fibers for an aged look.
- Assemble the card with Seal Adhesive & Stampin' Dimensionals.

## **MOTORCYCLE CARD:**

- Basic Black Card Base: 11" x 4-1/4" score in half
- Very Vanilla (2): 5-1/4" x 4"
- Designer Paper: 5" x 3-3/4"
- Cut out a window from the Vanilla panel with the 6th smallest rectangle die.
- Assemble the card with Seal Adhesive & Stampin' Dimensionals.

## PRETTY PILLOW BOX:

- Stamp the words on Basic Black scrap and heat emboss with white embossing powder.
- Cut the words out with the label from the die set.
- Cut the Pretty Pillow box from Designer Paper.
- Assemble the box and wrap the Elegant Trim around it. Add the tag to the trim.
- Attach Stud Adhesives.

## Ready to Ride Designer Paper Cards & Pillowbox

Ready To Ride Suite Collection (English) - 160768

Legendary Ride Bundle (English) -160763

Legendary Ride Cling Stamp Set (English) - 160754

Legendary Ride Dies - 160762