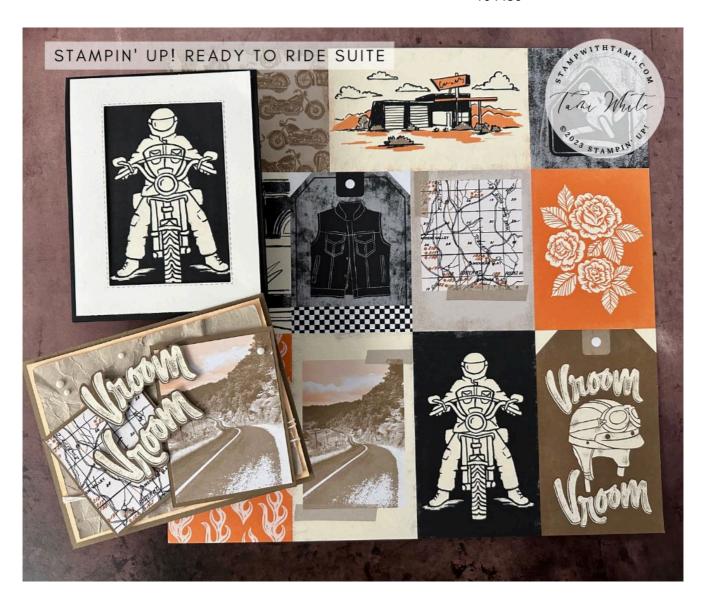

## **VROOM VROOM CARD:**

- Soft Suede Card Base: 8-1/2 "x 5-1/2" score in half
- Pale Papaya: 5-1/4" x 4"
- Crumb Cake: 5" x 3-3/4"
- Soft Suede Frame #1: 3-1/2" x 2-1/2"
- Designer Paper #1: 3-3/8" x 2-3/8"
- Soft Suede Frame #2: 2-5/8" x 2-3/8"
- Designer Paper #2: 2-1/2" x 2-1/4"
- Cut out the words Vroom Vroom from designer paper with Paper Snips.
- Crumble the Crumb Cake paper in your hands and soften the fibers for an aged look.
- Assemble the card with Seal Adhesive & Stampin' Dimensionals.

## **MOTORCYCLE CARD:**

- Basic Black Card Base: 11" x 4-1/4" score in half
- Very Vanilla (2): 5-1/4" x 4"
- Designer Paper: 5" x 3-3/4"
- Cut out a window from the Vanilla panel with the 6th smallest rectangle die.
- Assemble the card with Seal Adhesive & Stampin' Dimensionals.

## PRETTY PILLOW BOX:

- Stamp the words on Basic Black scrap and heat emboss with white embossing powder.
- Cut the words out with the label from the die set.
- Cut the Pretty Pillow box from Designer Paper.
- Assemble the box and wrap the Elegant Trim around it. Add the tag to the trim.
- Attach Stud Adhesives.