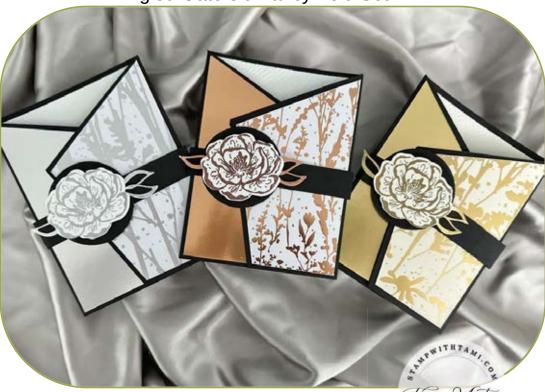

### Angled Gatefold Fancy Fold Set

### CUTS

- Basic Black Card Base: 11" x 5-1/2" • Scored at 3-3/8" on either side
- Foil & DSP (Front): 5-1/4" x 3-1/8"
- Basic White (Inside): 5-1/4" x 4"
- Belly Band: 11" x 1"
- · Scraps: Black, Shimmer White & Foil

### **INSTRUCTIONS**

- Stamp the flower on Shimmery White scrap and emboss in Silver, Gold or Copper to match the foil.
- Using the Stampin' Cut & Emboss Machine:
  - Cut the flower with coordinating die.
  - The circle from the Stylish Shapes dies.
  - 3 Leaves from foil attached to Adhesive Sheet.
  - Emboss the inside with the crosshatch Basis Emboss Folder.
- Create the Angled Gatefold (see the template or video for help)
  - Mark 1-3/4" from the top on either end of the card base.
  - Mark the bottom 1" in on either side of the card base.
  - Cut from the 1-3/4" mark to the score line on the top on either side.
  - Mark & cut the front panels at the same marks.
- Assemble the cards with Seal Adhesive.
- Wrap the belly band around the card and use the Bone Folder for creases.

# Angled Gatefold Card Set

Tami White tami@stampwithtami.com www.stampwithtami.com

Shimmery White 8-1/2" X 11" Cardstock -101910

Copper Foil Sheets - 142020

Gold Foil Sheets -132622

Silver Foil 12" X 12" (30.5 X 30.5 Cm) Specialty Pack - 156457