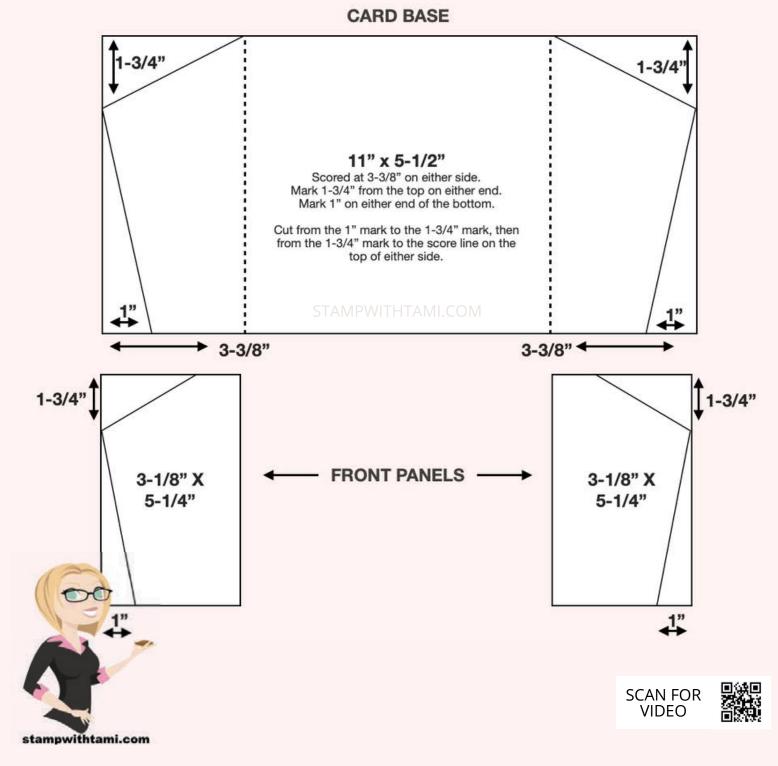

### CUTS

- Basic Black Card Base: 11" x 5-1/2" • Scored at 3-3/8" on either side
- Foil & DSP (Front): 5-1/4" x 3-1/8"
- Basic White (Inside): 5-1/4" x 4"
- Belly Band: 11" x 1"
- · Scraps: Black, Shimmer White & Foil

### **INSTRUCTIONS**

- Stamp the flower on Shimmery White scrap and emboss in Silver, Gold or Copper to match the foil.
- Using the Stampin' Cut & Emboss Machine:
  - Cut the flower with coordinating die.
  - The circle from the Stylish Shapes dies.
  - 3 Leaves from foil attached to Adhesive Sheet.
  - Emboss the inside with the crosshatch Basis Emboss Folder.
- Create the Angled Gatefold (see the template or video for help)
  - Mark 1-3/4" from the top on either end of the card base.
  - Mark the bottom 1" in on either side of the card base.
  - Cut from the 1-3/4" mark to the score line on the top on either side.
  - Mark & cut the front panels at the same marks.
- Assemble the cards with Seal Adhesive.
- Wrap the belly band around the card and use the Bone Folder for creases.