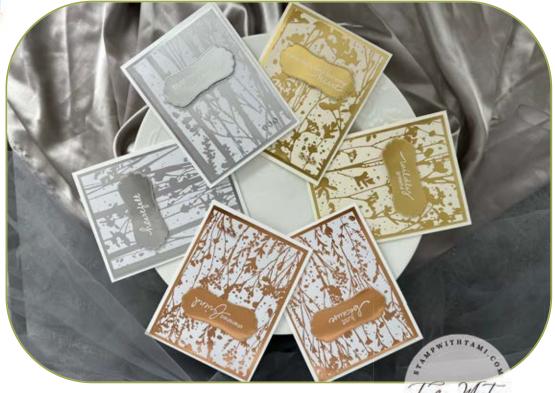

Lovely You & Naturally Gilded Card Set

## Lovely You & Naturally Gilded Card Set

Tami White tami@stampwithtami.com www.stampwithtami.com

Lovely You Cling Stamp Set (En) -152525

Potted Succulents Dies - 154330

Copper Foil Sheets - 142020

Gold Foil Sheets - 132622

Silver Foil 12" X 12" (30.5 X 30.5 Cm) Specialty Pack - 156457

Basic White 8-1/2" X 11" Thick Cardstock -159229

Very Vanilla 8-1/2" X 11" Thick Cardstock -144237

Brushed Metallic Adhesive Backed Dots - 156506

Versamark Pad -102283

Basics Embossing Powders - 155554

Heat Tool - 129053

Embossing Additions Tool Kit -159971

Stampin' Cut & Emboss Machine -149653

Stampin' Seal -152813

Stampin' Dimensionals -104430

NATURALLY GILDED 12" X 12" (30.5 X 30.5 CM) SPECIALTY DESIGNER SERIES PAPER 161639 | \$10.00

6 sheets; 2 each of 3 designs.

**AVAILABLE MARCH 1, 2023**