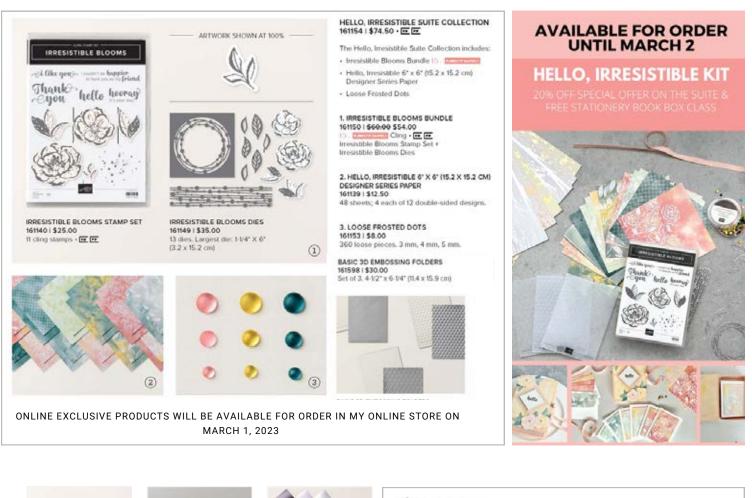

# Irresistible Frame & Card Set Supplies

Tami White tami@stampwithtami.com www.stampwithtami.com

Love For You Dies (English) - 160403

Versamark Pad -102283

Silver Foil 12" X 12" (30.5 X 30.5 Cm) Specialty Pack - 156457

#### 5" x 7" SHADOW BOX FRAME DETAILS

I used an older silver shadow box frame I had. I wasn't able to find silver on Amazon, so here's a link to White 5" x 7" Shadow Box Frame.

So Saffron 8-1/2" X 11" Cardstock -105118

Soft Sea Foam 8-1/2" X 11" Cardstock -146988

Basic Black 8-1/2" X 11" Cardstock -121045

Petal Pink 8-1/2" X 11" Cardstock -146985

Flirty Flamingo 8-1/2" X 11" Cardstock -141416

Shimmery White 8-1/2" X 11" Cardstock -101910

## Irresistible Frame and Card Set Supplies

Tami White tami@stampwithtami.com www.stampwithtami.com

Flirty Flamingo Stampin' Blends Combo Pack -154884

Soft Sea Foam Stampin' Blends Combo Pack -154902

So Saffron Stampin' Blends Combo Pack -154905

Pale Papaya 1/2" (1.3 Cm) Faux Velvet Trim -160535

Stylish Shapes Dies - 159183

Basics Embossing Powders - 155554

Stampin' Cut & Emboss Machine -149653

Heat Tool - 129053

Stampin' Saal

Stampin' Seal -152813

Stampin' Dimensionals -104430

Adhesive Sheets -152334

Mini Glue Dots -103683