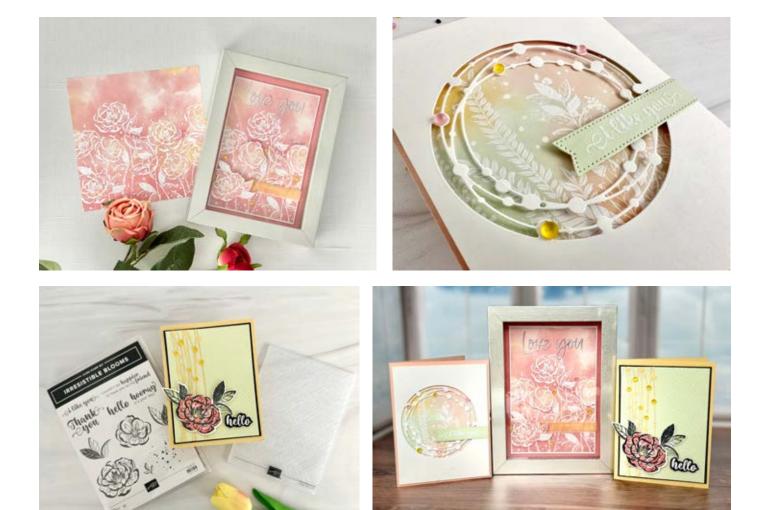

#### FRAME

mb wi

- Flirty Flamingo: 7" x 5" Embossed with crosshatch folder in Basics 3D folders
- White: 6-1/8" x 4-1/8"
- Floral DSP: 6" x 4"
- Silver Foil attach to Adhesive Sheet and cut "Love You" words
- Cut 3 additional flowers from DSP and pop up on dimensionals.
- Pale Papaya Velvet Ribbon: attach with Seal Adhesive.
- Loose Frosted Dots: Attach with Mini Glue Dots.

### **CIRCLE CARD**

- Petal Pink Cardbase: 8-1/2" x 5-1/2" scored in half
- **DSP:** 3-3/4" x 3-3/4" attach to card base with Seal Adhesive.
- White: 5-1/4" x 4" cut the circle die from the center. Attach with Stampin' Dimensionals.
- Soft Sea Foam: Emboss words and cut from banner in Stylish shapes dies. Attach with Stampin' Dimensionals.
- Loose Frosted Dots: Attach with Mini Glue Dots.

#### HELLO CARD

- So Saffron Cardbase: 8-1/2" x 5-1/2" scored in half
- Basic Black: 5-1/8" x 3-7/8"
- **Soft Sea Foam:** 5" x 3-3/4" embossed with the crosshatch folder in Basics 3D folders.
- **So Saffron:** Attach to adhesive and cut strip from die set.
- Shimmer White scrap: Stamp the image in Memento Black and color with Stampin' Blends Markers.
- **Basic Black:** Emboss the words, cut out & attach with Dimensionals.
- Loose Frosted Dots: Attach with Mini Glue Dots.