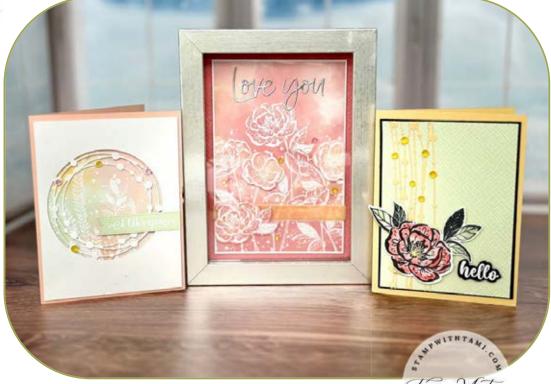

### Hello, Irresistible Frame & Card Set

Visit my blog for more ideas and my Stationery Book Box kit featuring the Hello Irresistible Collection.

#### FRAME

mb wi

- Flirty Flamingo: 7" x 5" Embossed with crosshatch folder in Basics 3D folders
- White: 6-1/8" x 4-1/8"
- Floral DSP: 6" x 4"
- Silver Foil attach to Adhesive Sheet and cut "Love You" words
- Cut 3 additional flowers from DSP and pop up on dimensionals.
- Pale Papaya Velvet Ribbon: attach with Seal Adhesive.
- Loose Frosted Dots: Attach with Mini Glue Dots.

### **CIRCLE CARD**

- Petal Pink Cardbase: 8-1/2" x 5-1/2" scored in half
- **DSP:** 3-3/4" x 3-3/4" attach to card base with Seal Adhesive.
- White: 5-1/4" x 4" cut the circle die from the center. Attach with Stampin' Dimensionals.
- Soft Sea Foam: Emboss words and cut from banner in Stylish shapes dies. Attach with Stampin' Dimensionals.
- Loose Frosted Dots: Attach with Mini Glue Dots.

#### HELLO CARD

- So Saffron Cardbase: 8-1/2" x 5-1/2" scored in half
- Basic Black: 5-1/8" x 3-7/8"
- **Soft Sea Foam:** 5" x 3-3/4" embossed with the crosshatch folder in Basics 3D folders.
- **So Saffron:** Attach to adhesive and cut strip from die set.
- Shimmer White scrap: Stamp the image in Memento Black and color with Stampin' Blends Markers.
- **Basic Black:** Emboss the words, cut out & attach with Dimensionals.
- Loose Frosted Dots: Attach with Mini Glue Dots.