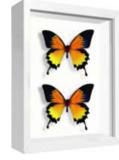

#### 5" x 7" SHADOW BOX FRAME DETAILS

I used an older silver shadow box frame I had. I wasn't able to find silver on Amazon, so here's a link to White 5" x 7" Shadow Box Frame.

So Saffron 8-1/2" X 11" Cardstock -105118