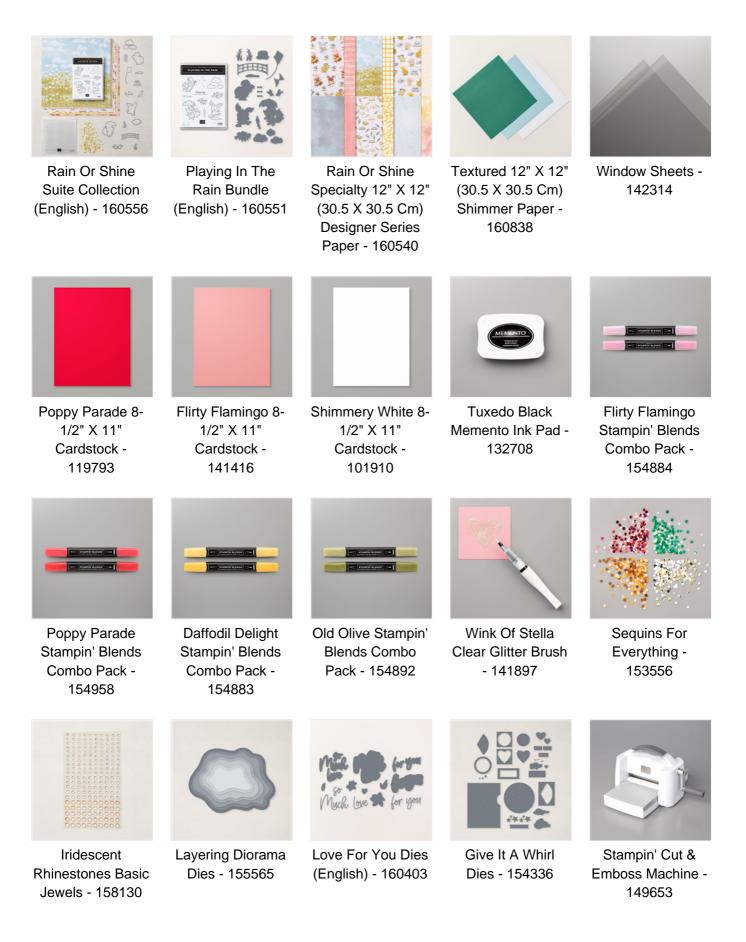

## CUTS:

- Card Base: 8-1/2" x 5-1/2" scored in half
- Poppy Parade 5-1/4" x 4"
- Top Panel: 5" x 3-3/4"
- Window Sheet (shaker): 3" x 4"
- Shimmer white (shaker): 4-4/3" x 3-1/2"
- Scraps: Poppy Parade, Flamingo, Shimmer White

## INSTRUCTIONS:

- Stamp the bunny / turtle on scrap paper and color with Stampin' Blends Markers.
- Using the Stampin' Cut & Emboss Machine cut:
  - The rabbit/turtle with coordinating die
    - Miscellaneous hearts from the Give It a Whirl Dies.
      - 4th smallest Diorama Die from the center of the DSP for the shaker card. Diorama dies for turtle card: 2nd Smallest = Shimmer, 3rd Smallest = Poppy & 4th Smallest = Flamingo
  - Attach the Poppy/Flamingo scraps to Adhesive sheet and cut "Love" "you" words. Shaker Card:
    - Attach Window Sheet to the back of the DSP. Attach Foam Strip around the back of the Diorama window.
  - Place sequins inside then attach the white panel. Assemble the cards and attach Rhinestones.

## Rain or Shine Valentine's Day Cards

Tami White tami@stampwithtami.com www.stampwithtami.com

Paper Trimmer -152392

Stampin' Seal -152813

Stampin' Dimensionals -104430

Foam Adhesive Strips - 141825

Adhesive Sheets -152334