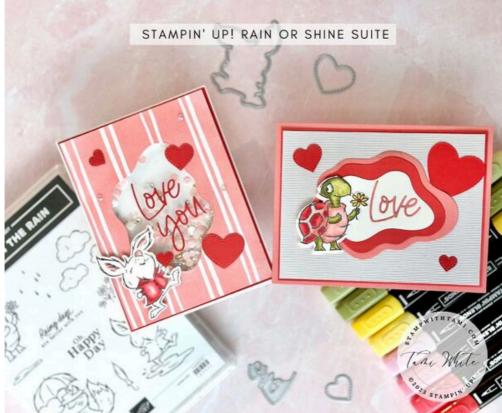

## CUTS:

- Card Base: 8-1/2" x 5-1/2" scored in half
- Poppy Parade 5-1/4" x 4"
- Top Panel: 5" x 3-3/4"
- Window Sheet (shaker): 3" x 4"
- Shimmer white (shaker): 4-4/3" x 3-1/2"
- Scraps: Poppy Parade, Flamingo, Shimmer White

## INSTRUCTIONS:

- Stamp the bunny / turtle on scrap paper and color with Stampin' Blends Markers.
- Using the Stampin' Cut & Emboss Machine cut:
  - The rabbit/turtle with coordinating die
    - Miscellaneous hearts from the Give It a Whirl Dies.
      - 4th smallest Diorama Die from the center of the DSP for the shaker card. Diorama dies for turtle card: 2nd Smallest = Shimmer, 3rd Smallest = Poppy & 4th Smallest = Flamingo
  - Attach the Poppy/Flamingo scraps to Adhesive sheet and cut "Love" "you" words. Shaker Card:
    - Attach Window Sheet to the back of the DSP. Attach Foam Strip around the back of the Diorama window.
  - Place sequins inside then attach the white panel. Assemble the cards and attach Rhinestones.

## Rain or Shine Valentine's Day Cards

Tami White tami@stampwithtami.com www.stampwithtami.com

## Rain or Shine Valentine's Day Cards

Tami White tami@stampwithtami.com www.stampwithtami.com

Paper Trimmer -152392

Stampin' Seal -152813

Stampin' Dimensionals -104430

Foam Adhesive Strips - 141825

Adhesive Sheets -152334