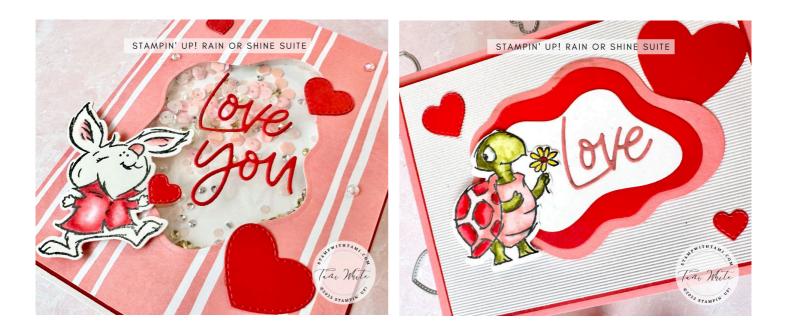

## CUTS:

- Card Base: 8-1/2" x 5-1/2" scored in half
- Poppy Parade 5-1/4" x 4"
- Top Panel: 5" x 3-3/4"
- Window Sheet (shaker): 3" x 4"
- Shimmer white (shaker): 4-4/3" x 3-1/2"
- Scraps: Poppy Parade, Flamingo, Shimmer White

## INSTRUCTIONS:

- Stamp the bunny / turtle on scrap paper and color with Stampin' Blends Markers.
- Using the Stampin' Cut & Emboss Machine cut:
  - The rabbit/turtle with coordinating die
    - Miscellaneous hearts from the Give It a Whirl Dies.
      - 4th smallest Diorama Die from the center of the DSP for the shaker card. Diorama dies for turtle card: 2nd Smallest = Shimmer, 3rd Smallest = Poppy & 4th Smallest = Flamingo
  - Attach the Poppy/Flamingo scraps to Adhesive sheet and cut "Love" "you" words. Shaker Card:
    - Attach Window Sheet to the back of the DSP. Attach Foam Strip around the back of the Diorama window.
  - Place sequins inside then attach the white panel. Assemble the cards and attach Rhinestones.

## Rain or Shine Valentine's Day Cards

Tami White tami@stampwithtami.com www.stampwithtami.com

## Rain or Shine Valentine's Day Cards

Tami White tami@stampwithtami.com www.stampwithtami.com

Paper Trimmer -152392

Stampin' Seal -152813

Stampin' Dimensionals -104430

Foam Adhesive Strips - 141825

Adhesive Sheets -152334