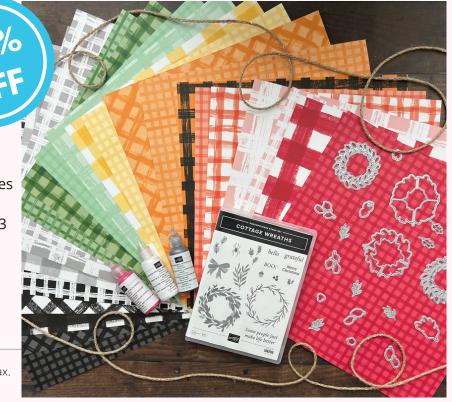

## \$**93.00** \* KIT INCLUDES

- Gingham Cottage Suite
  - Cottage Wreath Stamp Set
  - Country Wreaths Dies
  - Gingham Cottage 12" x 12" Designer Series Paper
  - Pearlized Enamel Effects Basics Pack of 3
  - Silver-Threaded Twine
- 2 Free Sale-a-bration Products
- Class Materials (listed below)
- 8 Double Frequent Buyer Points

\* Price doesn't include \$14 Priority Shipping & \$14 SU Handling & Tax. \* Original retail price including SU Ship & MA Tax is \$133.05.