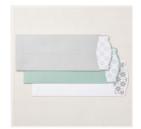

## **CUTS**

- Basic White Card Base: 8-3/4" x 7-1/2" scored in half at 3-3/4"
- Basic White: 8-3/4" x 3-1/8"
- Designer Series Paper: 8-3/4" x 2-5/8"
- Scraps: Basic White and Flowers from Designer Series Paper