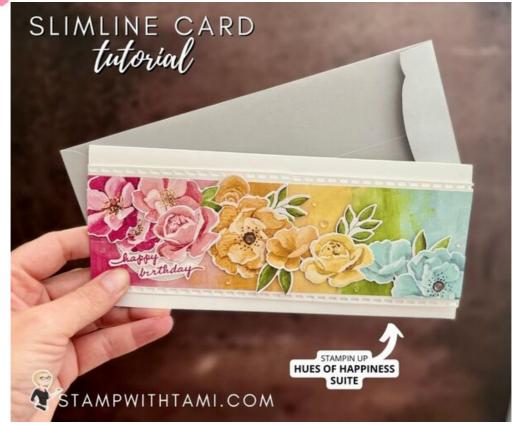

Card 8 of my Hues of Happiness Suite Series. Cased from Stesha Bloodhart. Visit my blog for more in this series.

## **CUTS**

- Basic White Card Base: 8-3/4" x 7-1/2" scored in half at 3-3/4"
- Basic White: 8-3/4" x 3-1/8"
- Designer Series Paper: 8-3/4" x 2-5/8"
- Scraps: Basic White and Flowers from Designer Series Paper

## **INSTRUCTIONS**

- Stamp the words in Melon Mambo ink on Basic White Scrap paper, then cut out with Paper Snips.
- Using the Stampin' Cut and Emboss Machine cut:

2nd smallest circle from the Stylish Shapes dies.

Flowers and leaves from the designer paper using the coordinating Blossoming Happiness dies.

The top and bottom of the Basic White panel with the Blossoming Happiness Edgelet.

- Assemble the card using Seal Adhesive and Dimensionals on the flowers and words.
- Attach the Polished Dots.

## Hues of Happiness Slimline Card

Tami White tami@stampwithtami.com www.stampwithtami.com

Hues Of Happiness Suite Collection (English) - 158828

Happiness Abounds Bundle (English) - 158824

Happiness
Abounds
Photopolymer
Stamp Set
(English) - 159238