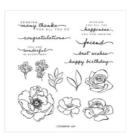

## **INSTRUCTIONS**

- Stamp the words in Melon Mambo ink on Basic White Scrap paper, then cut out with Paper Snips.
- Using the Stampin' Cut and Emboss Machine cut:

2nd smallest circle from the Stylish Shapes dies.

Flowers and leaves from the designer paper using the coordinating Blossoming Happiness dies.

The top and bottom of the Basic White panel with the Blossoming Happiness Edgelet.

- Assemble the card using Seal Adhesive and Dimensionals on the flowers and words.
- Attach the Polished Dots.