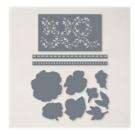

Flowers and leaves from the designer paper using the coordinating Blossoming Happiness dies.

The top and bottom of the Basic White panel with the Blossoming Happiness Edgelet.

- Assemble the card using Seal Adhesive and Dimensionals on the flowers and words.
- Attach the Polished Dots.

Blossoming Happiness Dies -158823

Hues Of Happiness 12" X 12" (30.5 X 30.5 Cm) Designer Series Paper -158822

Basic White 8-1/2" X 11" Cardstock -159276

Slimline Envelopes - 157981

Melon Mambo Classic Stampin' Pad - 147051