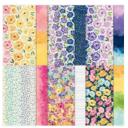

## **CUTS**

- Basic White Card Base: 8-3/4" x 7-1/2" scored in half at 3-3/4"
- Basic White: 8-3/4" x 3-1/8"
- Designer Series Paper: 8-3/4" x 2-5/8"
- Scraps: Basic White and Flowers from Designer Series Paper

Blossoming Happiness Dies -158823

Hues Of Happiness 12" X 12" (30.5 X 30.5 Cm) Designer Series Paper -158822

Basic White 8-1/2" X 11" Cardstock -159276

Slimline Envelopes - 157981

Melon Mambo Classic Stampin' Pad - 147051