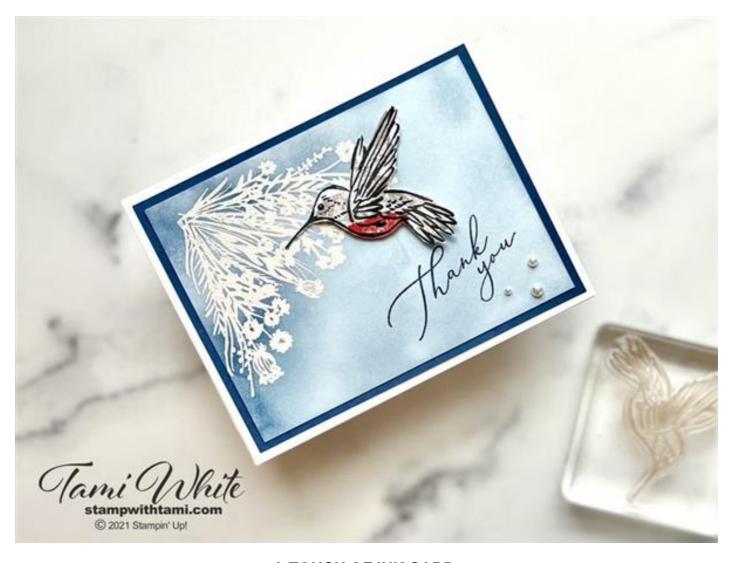

### A TOUCH OF INK CARD

This hummingbird "thank you" card is simply striking. Created with several of the new 2021 Stampin' Up Saleabration stamp sets: A Touch of Ink, Heal Your Heart and Corner Bouquet. The background is created with the new Blending Brushes.

This card was created by my friend Linda Bauwin.

#### **INSTRUCTIONS**

- Stamp the hummingbird image on scrap Basic White and cut out.
- Stamp the Corner Bouquet image in Versarmark and heat emboss with White powder.
- Use the Blending Brushes and Seaside Spray and Misty Moonlight inks for the background.
- Stamp words in Misty Moonlight.
- Assemble card panels with Seal Adhesive.
- Attach hummingbird with Stampin' Dimensionals.
- Attach Pearl Jewels.