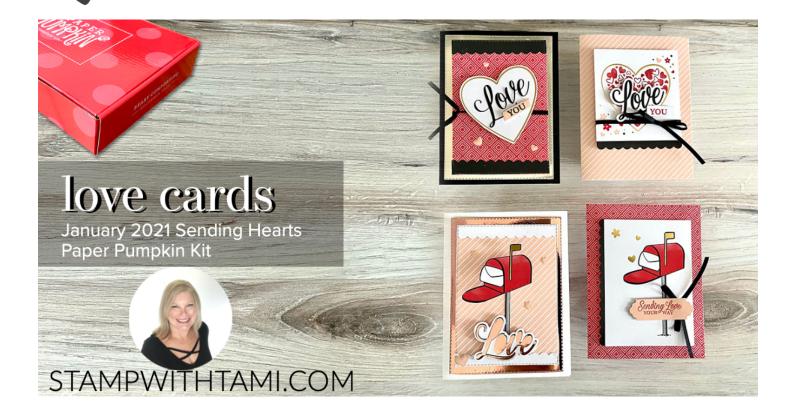

the Tanakan Video Tutorials

Click for video & to order these Stampin' Up Products: https://stampwithtami.com/?p=52126

All projects created with the January 2021 "Sending Hearts" Paper Pumpkin kit.

Subscribe at stampwithtami.com

## CARD MEASUREMENTS

- \* Card Use: 8-1/2" x 11"
- \* **Foil** : 5-1/4" x 4" (or largest Rectangle Die)
- \* **DSP:** 5" x 3-3/4" ( or 2nd largest Rectangle Die)