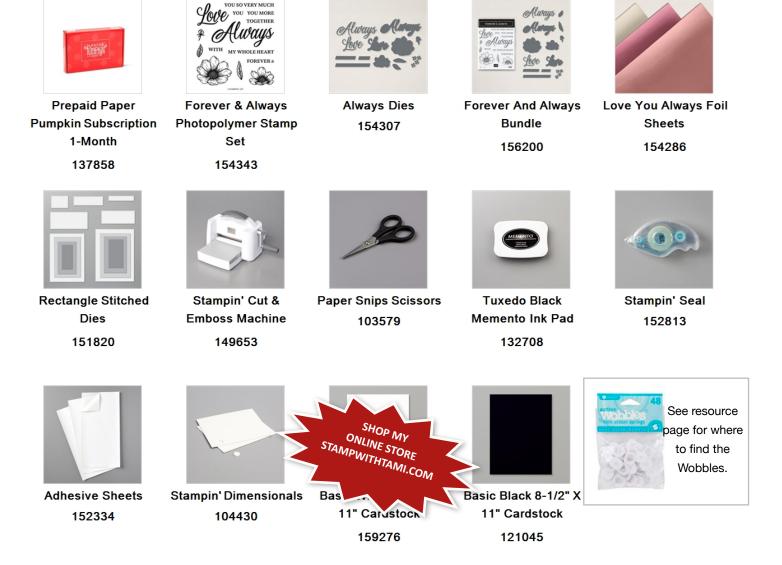

the Tanakan Video Tutorials



Click for video & to order these Stampin' Up Products: https://stampwithtami.com/?p=52126

All projects created with the January 2021 "Sending Hearts" Paper Pumpkin kit.

Subscribe at stampwithtami.com

## CARD MEASUREMENTS

- \* Card Use: 8-1/2" x 11"
- \* **Foil** : 5-1/4" x 4" (or largest Rectangle Die)
- \* **DSP:** 5" x 3-3/4" ( or 2nd largest Rectangle Die)

## Do you love photos and written instructions?

Join my VIP Online Stamp Club for exclusive video classes with step-by-step written and photo tutorials!



## SUPPLIES USED ON ALTERNATE CARDS IN ADDITION TO THE KIT