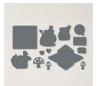

## **DIE CUTS**

Largest Square: Real Red x 1

2nd Largest Square: Real Red x 1, Whisper White x 1

3rd Largest Square: Whisper White x 1