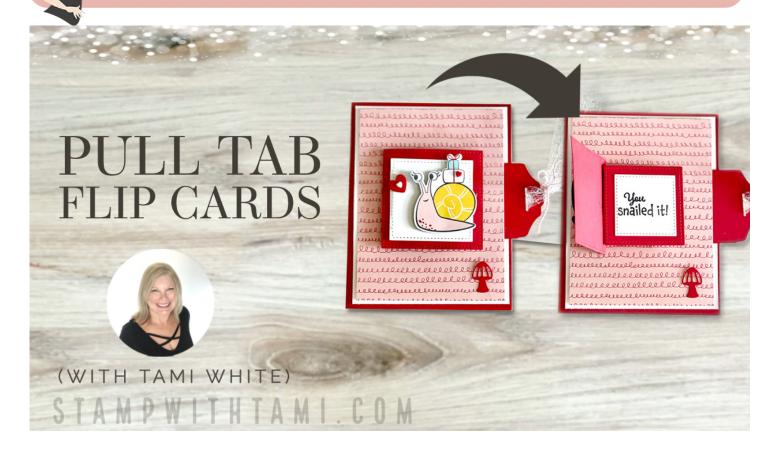

## MEASUREMENTS

Real Red Card Base: 8-1/2" X 5-1/2" (Folded in half)

Whisper White: 5-1/4" x 4" Designer Paper: 5" x 3-3/4"

Real Red Pull Panel: 6-1/4" x 2" scored at 2", 2-1/4"

## **DIE CUTS**

Largest Square: Real Red x 1

2nd Largest Square: Real Red x 1, Whisper White x 1

3rd Largest Square: Whisper White x 1