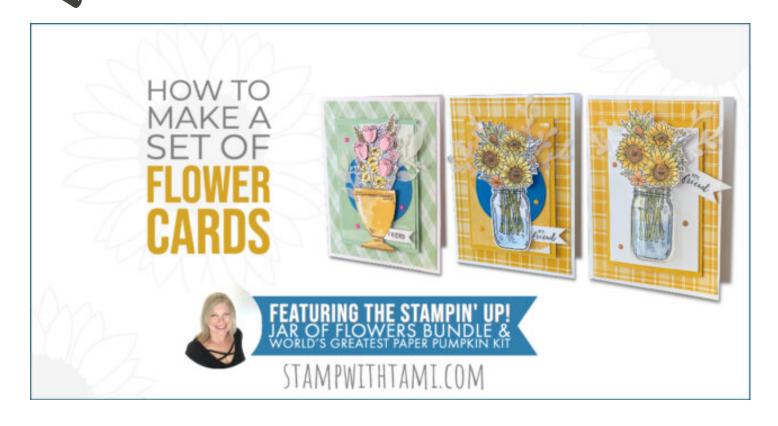

Click for video & to order these Stampin' Up Products: https://stampwithtami.com/?p=50359

Whisper White Card Base: 8-1/2" x 5-1/2" - scored in half

**DSP:** 5-1/4" x 4"

Mint Macron or Crushed Curry: 4-1/4" x 3"

Whisper White or DSP: 4" x 2-3/4"

Whisper White: 1/2" x 2"

Scraps of Whisper White, Vellum Card Stock & Pacific Point

Jar Of Flowers Bundle (En) 154064

Jar Of Flowers Photopolymer Stamp Set 152515

Itty Bitty Greetings Cling Stamp Set (En) 151331

Mason Jar Shaker Domes 153100

Jar Punch 152703

Tuxedo Black Memento Ink Pad 132708

Vellum 8-1/2" X 11" Cardstock 101856

Whisper White 8-1/2" X Pacific Point 8-1/2" X Crushed Curry 8-1/2" X Wrapped In Plaid 6" X 11" Cardstock 100730

11" Cardstock 111350

11" Cardstock 131199

6" (15.2 X 15.2 Cm) **Specialty Designer** Series Paper 149596