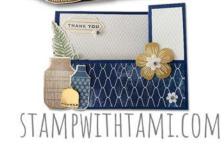

## **Card Measurements:**

Night of Navy Card Base: 8-1/2" x 4-1/4" scored at 1-1/2" & 3

Night of Navy: 8-1/2" x 2" scored at 1-1/2" & 3" Very Vanilla Embossed Sheet: 5-1/4" x 4" **Very Vanilla Embossed Sheet:** 1-1/4" x 4"

**Designer Paper:** 5-1/4" x 1-3/4" **Designer Paper:** (2) 1-1/4" x 1-3/4" Designer Paper: 4" x 1-1/4"

Scraps: Very Vanilla and Gold Foil Night of Navy (for wiper) 1" x 1-7/8" Window Sheet (for wiper) 1/2" x 2"