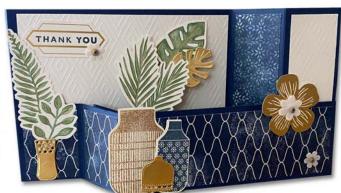

## **Card Measurements:**

Night of Navy Card Base: 8-1/2" x 4-1/4" scored at 1-1/2" & 3

Night of Navy: 8-1/2" x 2" scored at 1-1/2" & 3" Very Vanilla Embossed Sheet: 5-1/4" x 4" **Very Vanilla Embossed Sheet:** 1-1/4" x 4"

**Designer Paper:** 5-1/4" x 1-3/4" **Designer Paper:** (2) 1-1/4" x 1-3/4" Designer Paper: 4" x 1-1/4"

Scraps: Very Vanilla and Gold Foil Night of Navy (for wiper) 1" x 1-7/8" Window Sheet (for wiper) 1/2" x 2"