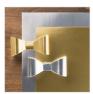

## **Card Measurements:**

Night of Navy Card Base: 8-1/2" x 4-1/4" scored at 1-1/2" & 3

Night of Navy: 8-1/2" x 2" scored at 1-1/2" & 3" Very Vanilla Embossed Sheet: 5-1/4" x 4" **Very Vanilla Embossed Sheet:** 1-1/4" x 4"

**Designer Paper:** 5-1/4" x 1-3/4" **Designer Paper:** (2) 1-1/4" x 1-3/4" Designer Paper: 4" x 1-1/4"

Scraps: Very Vanilla and Gold Foil Night of Navy (for wiper) 1" x 1-7/8" Window Sheet (for wiper) 1/2" x 2"