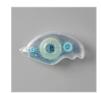

**Designer Paper:** 5-1/4" x 1-3/4" **Designer Paper:** (2) 1-1/4" x 1-3/4" Designer Paper: 4" x 1-1/4"

Scraps: Very Vanilla and Gold Foil Night of Navy (for wiper) 1" x 1-7/8" Window Sheet (for wiper) 1/2" x 2"