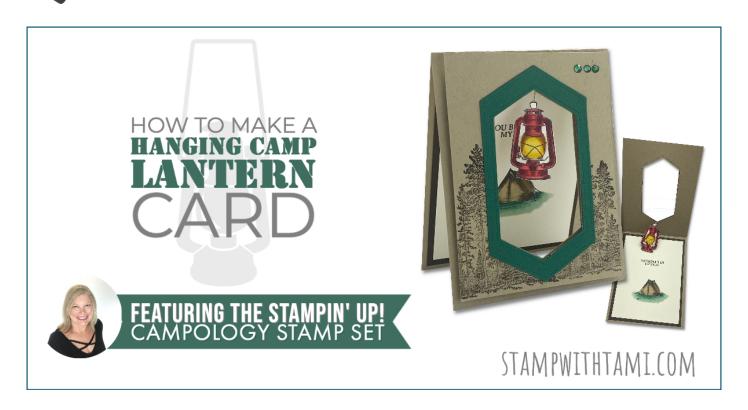

## **Card Measurements:**

Crumb Cake Card Base: 11" x 4-1/4" scored in half at 5-1/2"

**Crumb Cake:** 5-1/4" x 4" **Early Espresso:** 5-1/4" x 4" **Very Vanilla:** 5" x 3-3/4"

Scraps: Very Vanilla & Shaded Spruce

## Do you love photos and written instructions?

Join my VIP Online Stamp Club for exclusive video classes with step-by-step written and photo tutorials!

Campology Cling Stamp Set 152553

Tuxedo Black Memento Ink Pad 132708