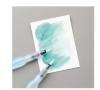

## FATHER'S DAY ROWBOAT CARD

STAMPWITHTAMI.COM

Click for video & to order these Stampin' Up Products: stampwithtami.com/blog/2020/05/fathers-day-2020

## **Card Measurements:**

Very Vanilla Card Base: 11" x 4-1/4" scored at 5-1/2" & 2-3/4"

**Early Espresso:** 5-1/8" x 3-7/8" **Watercolor Paper**: 5" x 3-3/4"

Scraps: Very Vanilla and Early Espresso

Do you love photos and written instructions?