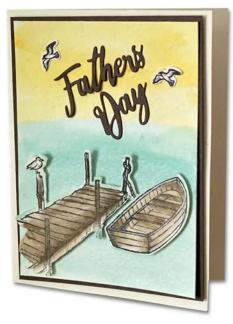

## FATHER'S DAY ROWBOAT CARD

STAMPWITHTAMI.COM

Click for video & to order these Stampin' Up Products: stampwithtami.com/blog/2020/05/fathers-day-2020

## **Card Measurements:**

Very Vanilla Card Base: 11" x 4-1/4" scored at 5-1/2" & 2-3/4"

**Early Espresso:** 5-1/8" x 3-7/8" **Watercolor Paper**: 5" x 3-3/4"

Scraps: Very Vanilla and Early Espresso

Do you love photos and written instructions?