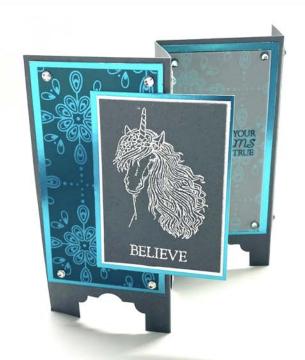

## **Card Measurements:**

**Basic Gray Card Base:** 11" x 5-1/2" scored at 2-3/4", 5-1/2" & 8-1/4"

#### **Insert Panels:**

Pretty Peacock Foil Sheets (4): 4-1/2" x 2-1/2" Pretty Peacock Designer Paper (4): 4-1/4" x 2-1/4" Vellum Card Stock (2): 4-1/4" x 2-1/4"

### **Front Panel:**

Pretty Peacock Foil Sheet: 3-1/2" x 2-1/2" Sparkle Shimmer Paper: 3-3/8" x 2-3/8"

Basic Gray: 3-1/4" x 2-1/4"