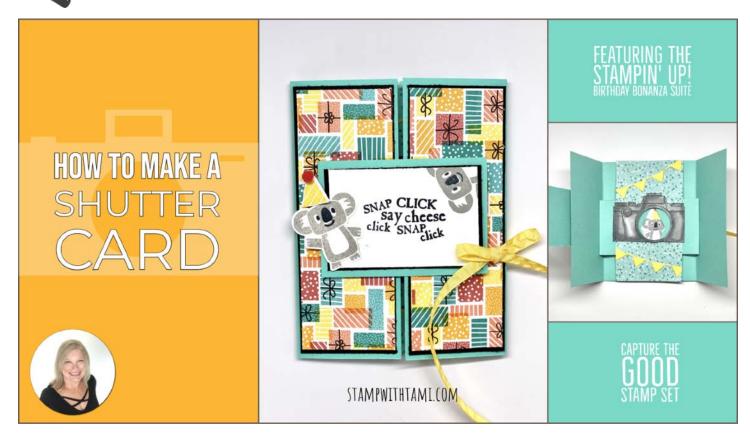

# Click for video & to order these Stampin' Up Products: stampwithtami.com/blog/2020/01/shutter-card

## **Card Measurements:**

Card Base: 8-1/2" x 5-1/2" scored on the long side at 2-1/8" (both ends)

### **INSIDE**

Coastal Cabana Strips for arms: 2-1/2" x 2-3/4" and 2-1/2" x 2-1/4" Score on the 2-1/2" side at 1/8"

Designer Paper: 5-1/2" x 3"

White scrap for camera. DSP scrap for Koala

#### **FRONT**

Basic Black: (2): 5-1/4" x 1-15/16" **Designer Paper:** 5-1/8" x 1-7/8"

Coastal Cabana: 3-1/4" x 2-1/4"

Basic Black: 3" x 2"

Whisper White: 2-7/8" x 1-7/8"