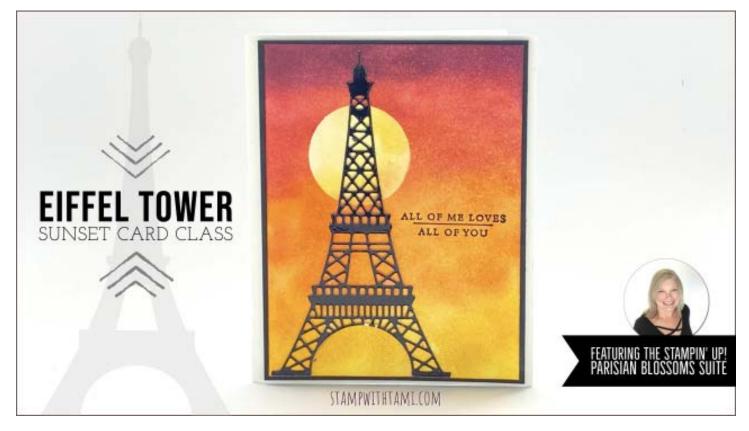

## Click for video & to order these Stampin' Up Products: stampwithtami.com/blog/2020/01/eiffel-tower

## **Card Measurements:**

Whisper White Card Base: 8-1/2" x 5-1/2" scored in half Basic Black: 5-1/8" x 3-7/8" Whisper White: 5" x 3-3/4"

Scrap: Black Foil