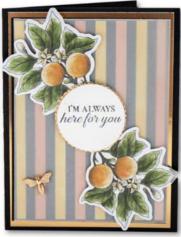

## **Card Measurements:**

Card Base: 8-1/2" x 5-1/2" scored in half

**DSP Layer:** 4-7/8" x 3-5/8"

Vellum Cardstock: 4-7/8" x 3-5/8"

**Basic Black:** 5" x 3-3/4" **Bottom Layer:** 5-1/4" x 4"

Scrap: Whisper White, Basic black, Copper Foil, Old Olive and/or Blackberry