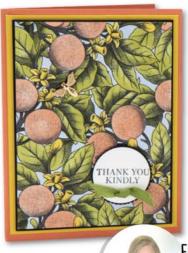

## CREATE YOUR OWN CUSTOM DESIGNER PAPER

FEATURING THE STAMPIN' UP! BOTANICAL PRINTS MEDLEY STAMPWITHTAMI.COM

Click for video & to order these Stampin' Up Products:

stampwithtami.com/blog/2020/01/botanical-prints-medley

## **Card Measurements:**

Card Base: 8-1/2" x 5-1/2" scored in half

**DSP Layer:** 4-7/8" x 3-5/8"

Vellum Cardstock: 4-7/8" x 3-5/8"

**Basic Black:** 5" x 3-3/4" **Bottom Layer:** 5-1/4" x 4"

Scrap: Whisper White, Basic black, Copper Foil, Old Olive and/or Blackberry