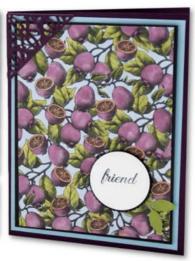

## **Card Measurements:**

Card Base: 8-1/2" x 5-1/2" scored in half

**DSP Layer:** 4-7/8" x 3-5/8"

Vellum Cardstock: 4-7/8" x 3-5/8"

**Basic Black:** 5" x 3-3/4" **Bottom Layer:** 5-1/4" x 4"

Scrap: Whisper White, Basic black, Copper Foil, Old Olive and/or Blackberry