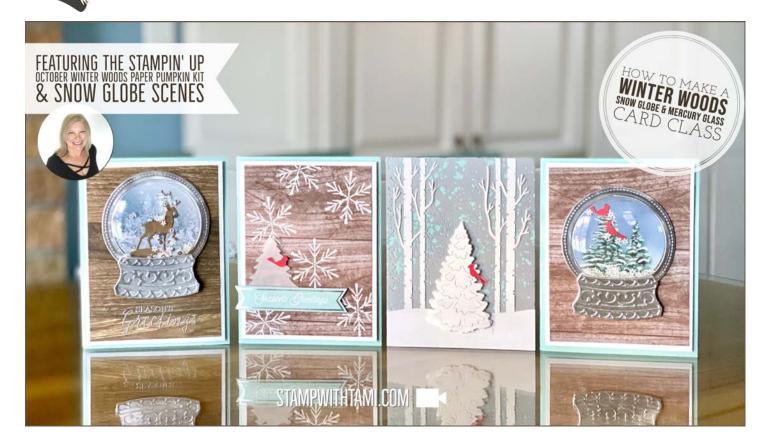

#### Cardinal Tree Snow Globe Card uses

For substitutions to the kit for this card design, see the Winter Woods Snow Globe card (next).

- October 2019 "Winter Woods" Paper Pumpkin Kit
- Snow Globe Scenes Dies
- Layering Circles Dies
- Stitched Shapes Dies
- Silver Foil
- Pool Party Card Stock
- · Shimmer White Card Stock

#### Season's Greetings Snow Globe Card uses

- October 2019 "Winter Woods" Paper Pumpkin Kit
- Vellum Card Stock
- Pool Party Card Stock
- Shimmer White Card Stock
- Versamark
- White Emboss Powder & Heat Tool
- Sub suggestions:
  - To Every Season Stamp Set (Snowflakes)
  - Pressed Petals DSP
  - Designer Elements Star (instead of Cardinal)

#### Winter Woods Snow Globe Card uses

Substitution suggestions to Paper Pumpkin Kit (previous card).

- Still Scenes Stamp Set
- · Snow Globe Scenes Dies
- Layering Circles Dies
- Stitched Shapes Dies
- Silver Foil
- Petal Promenade DSP
- Soft Suede Card Stock
- Pool Party Card Stock
- · Shimmer White Card Stock
- Versamark
- · Silver Emboss Powder & Heat Tool
- Snowflake Sequins

#### Winter Woods Mercury Glass Card uses

- October 2019 "Winter Woods" Paper Pumpkin Kit
- Into the Woods Dies
- Mercury Glass Designer Acetate
- Pool Party Card Stock
- Shimmer White Card Stock
- Sub suggestions:
  - Use the trees Into the Woods Dies
  - Designer Elements Star (instead of Cardinal)