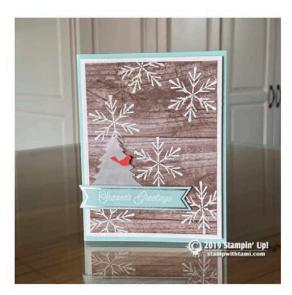

#### Season's Greetings Snow Globe Card uses

- October 2019 "Winter Woods" Paper Pumpkin Kit
- Vellum Card Stock
- Pool Party Card Stock
- Shimmer White Card Stock
- Versamark
- White Emboss Powder & Heat Tool
- Sub suggestions:
  - To Every Season Stamp Set (Snowflakes)
  - Pressed Petals DSP
  - Designer Elements Star (instead of Cardinal)