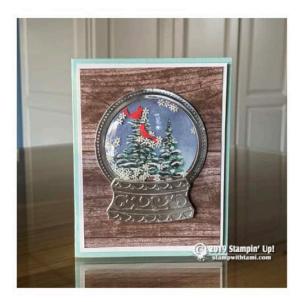

#### Cardinal Tree Snow Globe Card uses

For substitutions to the kit for this card design, see the Winter Woods Snow Globe card (next).

- October 2019 "Winter Woods" Paper Pumpkin Kit
- Snow Globe Scenes Dies
- Layering Circles Dies
- Stitched Shapes Dies
- Silver Foil
- Pool Party Card Stock
- · Shimmer White Card Stock