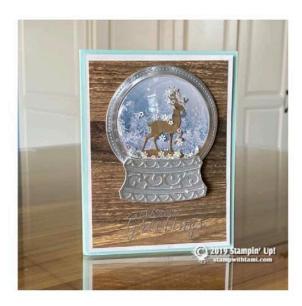

#### Winter Woods Snow Globe Card uses

Substitution suggestions to Paper Pumpkin Kit (previous card).

- Still Scenes Stamp Set
- · Snow Globe Scenes Dies
- Layering Circles Dies
- Stitched Shapes Dies
- Silver Foil
- Petal Promenade DSP
- Soft Suede Card Stock
- Pool Party Card Stock
- · Shimmer White Card Stock
- Versamark
- · Silver Emboss Powder & Heat Tool
- Snowflake Sequins