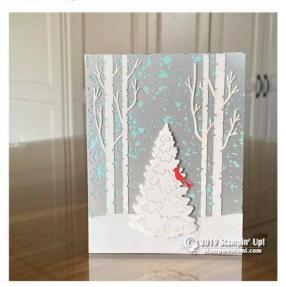

#### Winter Woods Mercury Glass Card uses

- October 2019 "Winter Woods" Paper Pumpkin Kit
- Into the Woods Dies
- Mercury Glass Designer Acetate
- Pool Party Card Stock
- Shimmer White Card Stock
- Sub suggestions:
  - Use the trees Into the Woods Dies
  - Designer Elements Star (instead of Cardinal)