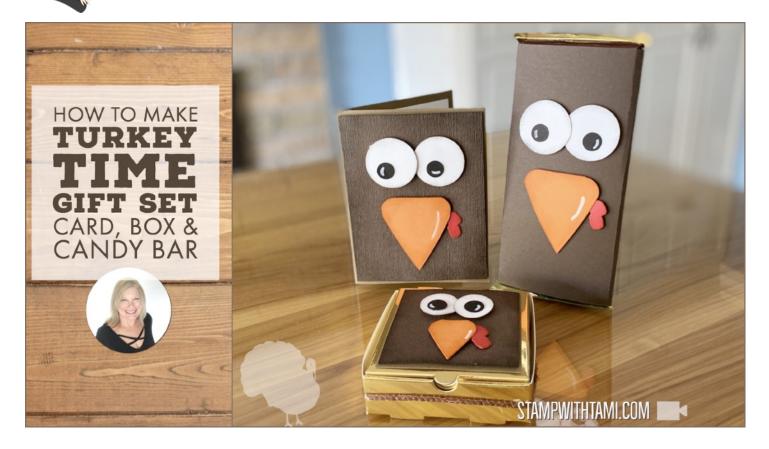

## **Card Measurements:**

Soft Suede Card Base: 8-1/2" x 5-1/2" scored in half

Early Espresso Layer: 5-1/4" x 4" (front) Whisper White Layer: 5" x 3-3/4" (inside)

Scraps: Whisper White, Pumpkin Pie, Real Red and Basic Black

#### **Box Measurements:**

Soft Suede: 3-1/8" x 3-1/8" Early Espresso Layer: 3" x 3"

Scraps: Whisper White, Pumpkin Pie, Real Red and Basic Black

## **Candy Bar**

Early Espresso Base: Measurements depend on the size of the candy bar, see

video.

Scraps: Whisper White, Pumpkin Pie, Real Red and Basic Black