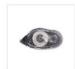

## **Measurements:**

Basic Black Card Base: 8-1/2" x 5-1/2" scored in half

Gorgeous Grape: 5-1/4" x 4" Shimmery White (2): 5" x 3-3/4" Granny Apple Green: 3" x 3"

Scraps: Shimmery White, Black Foil, Basic Black