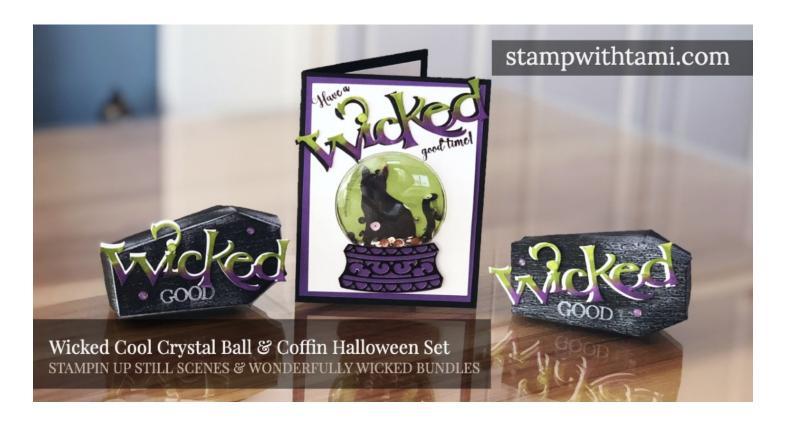

Click for video & to order these Stampin' Up Products: stampwithtami.com/blog/2019/09/halloween-blog-hop-2019

## **Measurements:**

Basic Black Card Base: 8-1/2" x 5-1/2" scored in half

Gorgeous Grape: 5-1/4" x 4" Shimmery White (2): 5" x 3-3/4" Granny Apple Green: 3" x 3"

Scraps: Shimmery White, Black Foil, Basic Black

Still Scenes Cling Stamp Set 150503

Wonderfully Wicked Cling Stamp Set 150547

Believe You Can Photopolymer Stamp Set 149433

Snow Globe Scenes Dies 150655

Snow Globe Shaker 150442

Wicked Dies 150725

Tuxedo Black Memento Ink Pad 132708

Heat Tool (Us And Canada) 129053

Sponge Daubers 133773

Cat Punch 144666

Subtle 3D Embossing Folder 151775

Coffin Boxes 150451

Glitter Enamel Dots 146934

Champagne Mist **Shimmer Paint** 147044

Stampin' Spritzer 126185