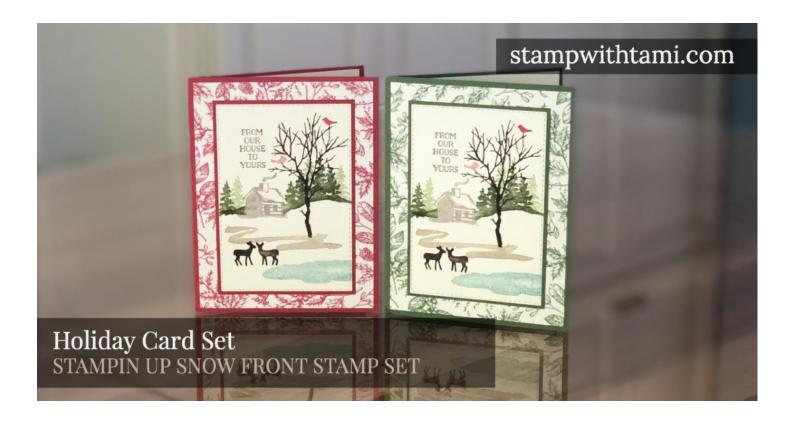

Click for video & to order these Stampin' Up Products: stampwithtami.com/blog/2019/09/stampinup-snowfront

## **Measurements:**

Garden Green or Real Red Card Base: 8-1/2" x 5-1/2" scored in half

Toile Tidings DSP: 5-1/4" x 4"

**Very Vanilla Layer:** *Either* 3" x 4-3/8" **OR** Cut the 3rd Largest Stitched Rectangle Die

Green or Red Frame Layer: 3-1/8" x 4-1/2"

Very Vanilla Layer for inside: 5-1/4" x 4"