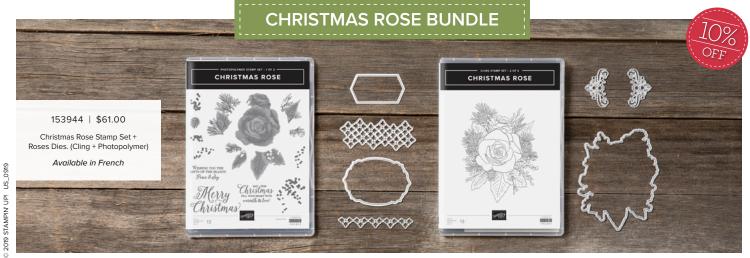

## CHRISTMASTIME IS HERE SUITE BUNDLE 153947 | \$112.50 Get a coordinating selection of products with one simple purchase. Suite bundle includes the Christmas Rose Stamp Set and Roses Dies at 10% off-plus one each of the other items featured in the suite. Available in French

CHRISTMASTIME IS HERE SPECIALTY DESIGNER SERIES PAPER

152154 | \$14.50

12 sheets. 4 each of 3 double-sided designs. 12" x 12" (30.5 x 30.5 cm).

CHRISTMAS ROSE STAMP SET 152431 | \$38.00

13 stamps. Suggested clear blocks: A, B, C, D, F. (Cling + Photopolymer) Available in French

**ROSES DIES** 152144 | \$30.00

7 dies. Largest die: 4-1/4" x 3-1/4" (10.8 x 8.3 cm). Use with a die-cutting  $\&\ \mbox{embossing}$  machine.

GOLD 1/4" (6.4 MM) SHIMMER RIBBON 152156 | \$7.00

1/4" (6.4 mm) gold shimmer ribbon. 10 yards (9.1 m).