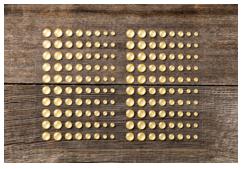

**GOLD GLITTER ENAMEL DOTS** 

152155 | \$8.00

Gold glitter enamel dots. 160 pieces in 4 sizes: 3 mm, 4 mm, 5 mm, and 6 mm.