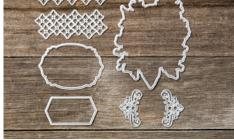

**ROSES DIES** 152144 | \$30.00

7 dies. Largest die: 4-1/4" x 3-1/4" (10.8 x 8.3 cm). Use with a die-cutting  $\&\ \mbox{embossing}$  machine.

GOLD 1/4" (6.4 MM) SHIMMER RIBBON 152156 | \$7.00

1/4" (6.4 mm) gold shimmer ribbon. 10 yards (9.1 m).