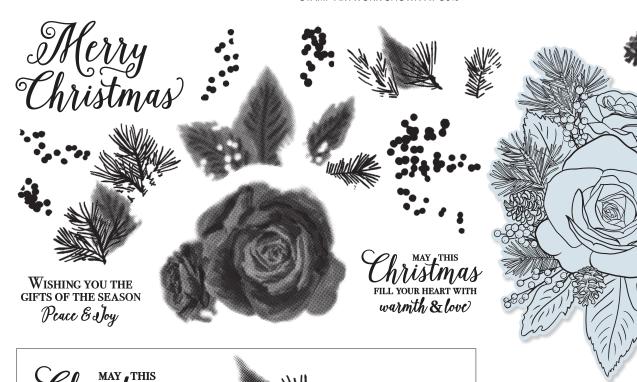

CHRISTMASTIME IS HERE SPECIALTY DESIGNER SERIES PAPER

152154 | \$14.50

12 sheets. 4 each of 3 double-sided designs. 12" x 12" (30.5 x 30.5 cm).

CHRISTMAS ROSE STAMP SET 152431 | \$38.00

13 stamps. Suggested clear blocks: A, B, C, D, F. (Cling + Photopolymer) Available in French