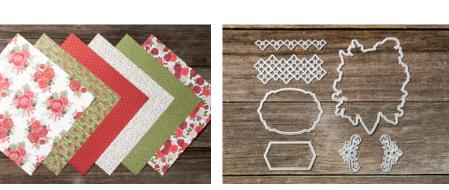

CHRISTMASTIME IS HERE SPECIALTY DESIGNER SERIES PAPER

152154 | \$14.50

12 sheets. 4 each of 3 double-sided designs. 12" x 12" (30.5 x 30.5 cm).

CHRISTMAS ROSE STAMP SET 152431 | \$38.00

13 stamps. Suggested clear blocks: A, B, C, D, F. (Cling + Photopolymer) Available in French

**ROSES DIES** 152144 | \$30.00

7 dies. Largest die: 4-1/4" x 3-1/4" (10.8 x 8.3 cm). Use with a die-cutting  $\&\ \mbox{embossing}$  machine.

GOLD 1/4" (6.4 MM) SHIMMER RIBBON 152156 | \$7.00

1/4" (6.4 mm) gold shimmer ribbon. 10 yards (9.1 m).