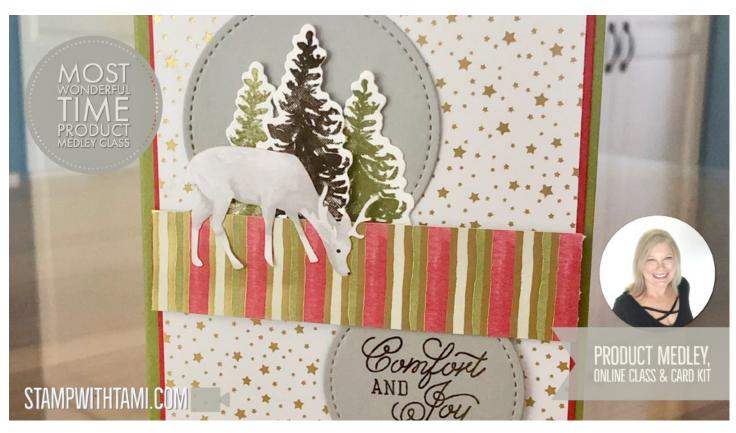

## MOST WONDERFUL TIME BONUS CARD

Video & Ordering: stampwithtami.com/blog/2019/08/most-wonderful-time-class-and-kit

## **Measurements:**

Old Olive Card Base: 8-1/2" x 5-1/2" scored in half

Real Red: 4" x 5-1/4" Stars Gold Foil: 3-3/4" x 5" Striped DSP Strip: 1" x 3-3/4"

Scraps: Whisper White & Smoky Slate

Most Wonderful Time Product Medley (En) 150705