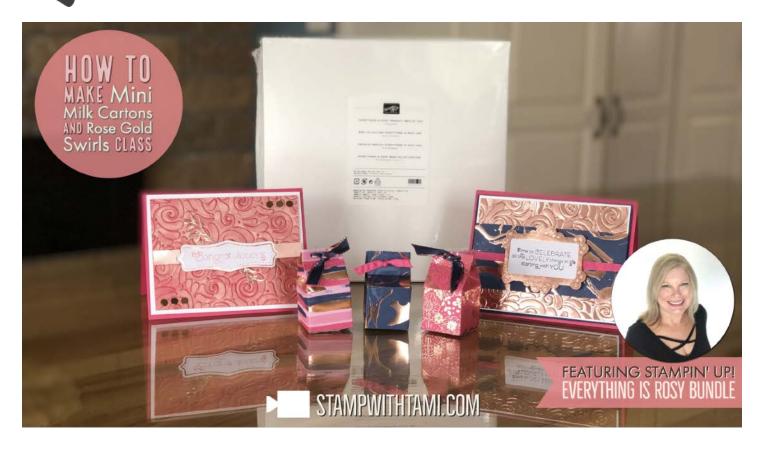

## Wideo Tutorials

## Click for video & to order these Stampin' Up Products:

http://stampwithtami.com/blog/2019/05/everything-is-rosy

#### **Shimmer Card:**

Base: 8-1/2" x 5-1/2" scored in half Whisper White: 5-1/4" x 4" Melon Mambo: 5" x 3-3/4" Rose Gold Foil: 5" x 1/2" (Scrap from foil card)

#### Foil Card:

Base: 8-1/2" x 5-1/2" scored in half Night of Navy: 5-1/4" x 4" Whisper White: 5-1/8" x 3-7/8" Rose Gold Foil: 5" x 3-3/4" DSP: 5-1/8" x 2-1/4"

#### Mini Milk Cartons:

**DSP:** 6" x 3-3/4"

#### **Scoring**

**Long Side:** 1/2", 1-7/8", 3-1/4" & 4-5/8" **Short Side:** 1/2", 1-3/8" & 2-3/4"