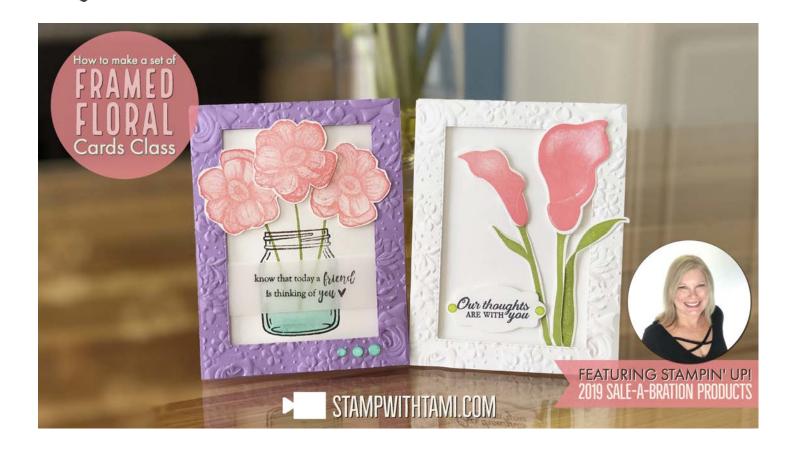

## Click for video & to order these Stampin' Up Products:

stampwithtami.com/blog/2019/02/saleabration-2019

## **Measurements:**

**Card Base:** 11" x 4-1/4" scored in half **Frame Panel:** 5-1/2" x 4-1/4" **Shimmery White** (*Purple Card*): 5" x 3-3/4" **Vellum Card Stock** (*Purple Card*): 1" x 4"

Scraps: Whisper White &/or Shimmery White