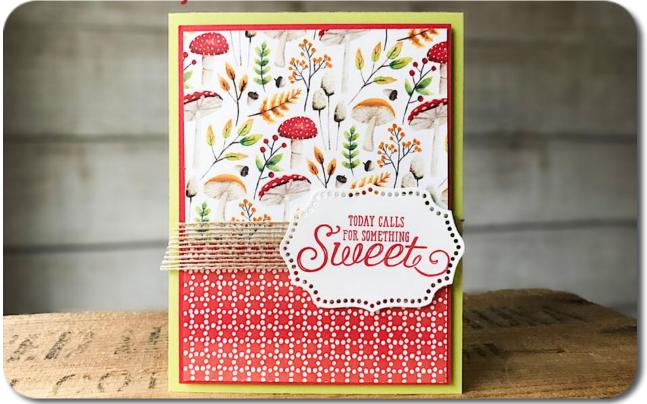

## Cuts

| Lemon Lime Twist                      | 4 1/4 | X | 11    |
|---------------------------------------|-------|---|-------|
| Poppy Parade                          | 3 7/8 | x | 5 1/8 |
| Painted Seasons Designer Series Paper | 3 3/4 | X | 3 1/4 |
| Painted Seasons Designer Series Paper | 3 3/4 | X | 2     |
| Whisper White                         | 3     | x | 2 1/2 |

**Supplies** 

More Than Words Photopolymer Stamp Set 150069

Lemon Lime Twist 8-1/2" X 11" Cardstock 144245

Poppy Parade 8-1/2" X 11" Cardstock 119793

Whisper White 8-1/2" X 11" Cardstock 100730

Painted Seasons Designer Series Paper 149574

Poppy Parade Classic Stampin' Pad 147050

Rose Trellis Thinlits
Dies
148549

5/8" (1.6 Cm) Burlap Ribbon 141487

Big Shot 143263

Stampin' Trimmer 126889

Simply Scored 122334

Bone Folder 102300

Paper Snips 103579

Tear & Tape Adhesive

Stampin' Dimensionals 104430

Snail Adhesive 104332