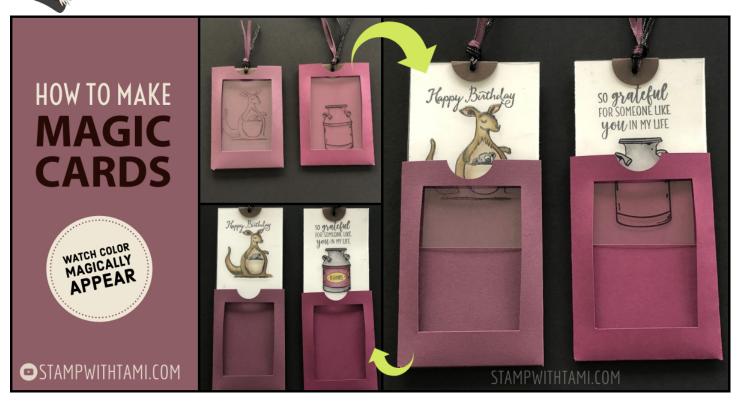

#### **Animal Outing Card**

#### Country Home Card

#### MAGIC CARD MEASUREMENTS

- 8-1/2" x 8-1/2" Card Stock Base (see template for cutting and scoring)
- 2-3/4" x 4" Card Stock Insert (for Pull Out)
- 2-3/4" x 4" Window Sheet
- 2" x 3" Scrap for window cutting template