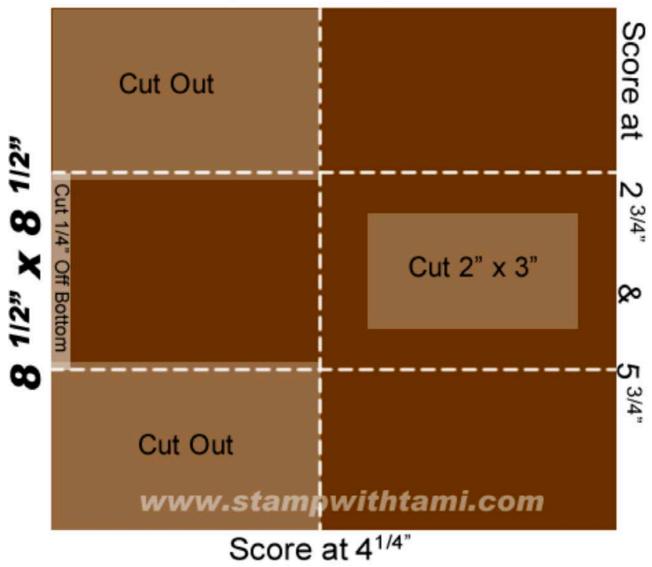

#### **Measurements:**

- 8-1/2" x 8-1/2" Card Stock Base (see template for cutting and scoring)
- •2-3/4" x 4" Card Stock Insert (for Pull Out)
- •2-3/4" x 4" Window Sheet
- •2" x 3" Scrap for window cutting template

# Template for Magic Card 8 1/2" x 8 1/2"

#### MAGIC CARD MEASUREMENTS

- 8-1/2" x 8-1/2" Card Stock Base (see template for cutting and scoring)
- 2-3/4" x 4" Card Stock Insert (for Pull Out)
- 2-3/4" x 4" Window Sheet
- 2" x 3" Scrap for window cutting template