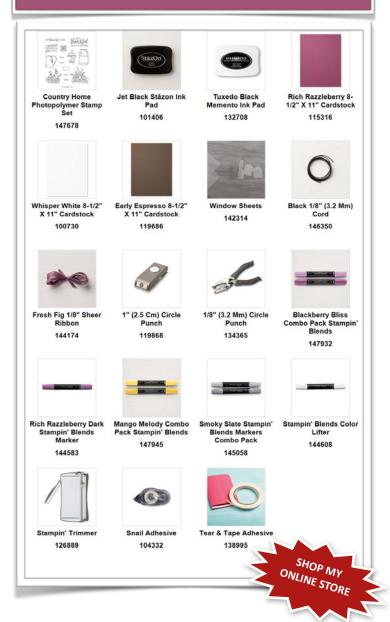

### Wideo Tutorials



Visit the Project Resource Page for Video Tutorial & to Order Stampin' Up! Products Online:

stamp with tami. com/blog/2018/10/thanks giving

#### **Measurements:**

- 8-1/2" x 8-1/2" Card Stock Base (see template for cutting and scoring)
- •2-3/4" x 4" Card Stock Insert (for Pull Out)
- •2-3/4" x 4" Window Sheet
- •2" x 3" Scrap for window cutting template

## Do you love photos and written instructions?

Join my Online VIP Stamp Club for exclusive projects with step-by-step photo tutorials!



#### **Animal Outing Card**



#### Country Home Card



#### **Notes:**



# Template for Magic Card 8 1/2" x 8 1/2"



#### MAGIC CARD MEASUREMENTS

- 8-1/2" x 8-1/2" Card Stock Base (see template for cutting and scoring)
- 2-3/4" x 4" Card Stock Insert (for Pull Out)
- 2-3/4" x 4" Window Sheet
- 2" x 3" Scrap for window cutting template