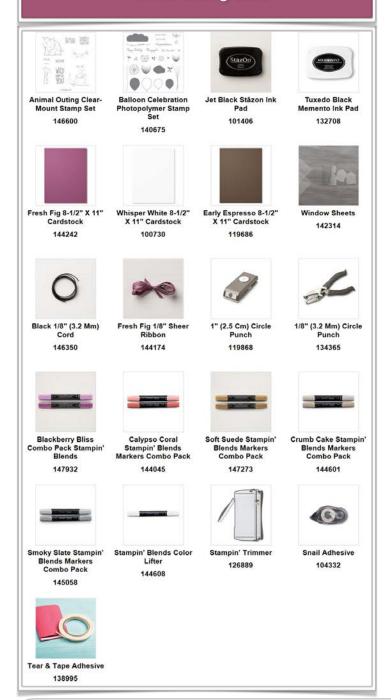

### Wideo Tutorials



Visit the Project Resource Page for Video Tutorial & to Order Stampin' Up! Products Online:

stamp with tami. com/blog/2018/10/thanks giving

#### **Measurements:**

- 8-1/2" x 8-1/2" Card Stock Base (see template for cutting and scoring)
- •2-3/4" x 4" Card Stock Insert (for Pull Out)
- •2-3/4" x 4" Window Sheet
- •2" x 3" Scrap for window cutting template

## Do you love photos and written instructions?

Join my Online VIP Stamp Club for exclusive projects with step-by-step photo tutorials!



#### **Animal Outing Card**



#### Country Home Card



#### **Notes:**



# Template for Magic Card 8 1/2" x 8 1/2"



#### MAGIC CARD MEASUREMENTS

- 8-1/2" x 8-1/2" Card Stock Base (see template for cutting and scoring)
- 2-3/4" x 4" Card Stock Insert (for Pull Out)
- 2-3/4" x 4" Window Sheet
- 2" x 3" Scrap for window cutting template