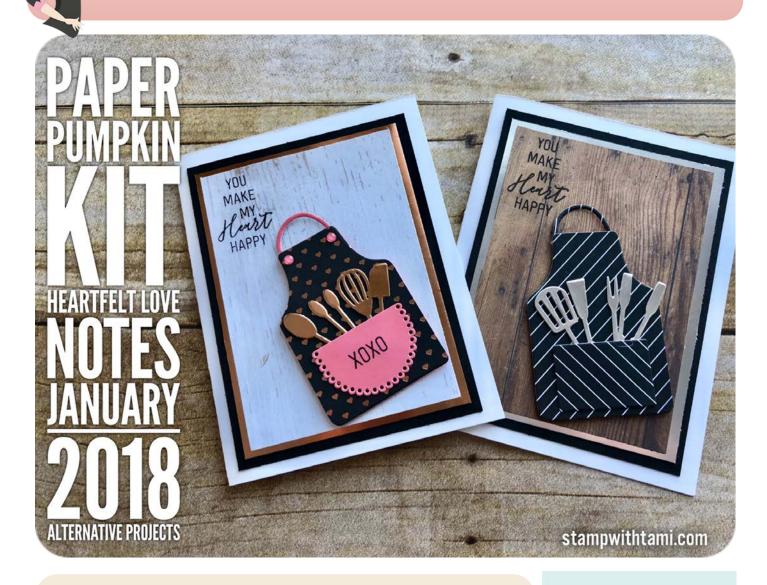

## click for video & to order these Stampin' Up Products:

stampwithtami.com/blog/2018/02/paper-pumpkin-january-2018

Whisper White Card Base: 8-1/2" x 5-1/2" Folded in Half

Basic Black: 5" x 3-3/4"

Copper/Silver Foil: 4-3/4" x 3-1/2" Wood Textures DSP: 4-1/2" x 3-1/4"

Paper Pumpkin kit paper (or alternate): Scraps for Apron

Each month a fully designed project kit arrives at your door with stamps, ink, and paper—everything cut and ready to go so you can skip to the fun!

## Stampin' Up! Supplies:

1-Month Prepaid Paper Pumpkin Subscription 137858

**Heartfelt Love Notes** Kit Refill 147519

**Basic Black Archival** Stampin' Pad 140931

Apron Builder Framelits Dies 145661

Apron Of Love Photopolymer Bundle 145986

**Wood Textures Designer Series Paper** Stack 144177

Copper Foil Sheets 142020

Silver Foil Sheets 132178

Whisper White 8-1/2" X 11" Cardstock 100730

Basic Black 8-1/2" X

**Magnetic Platform** 130658

Mini Glue Dots 103683

## **Project Notes:**