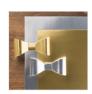

## click for video & to order these Stampin' Up Products:

stampwithtami.com/blog/2018/02/paper-pumpkin-january-2018

Whisper White Card Base: 8-1/2" x 5-1/2" Folded in Half

Basic Black: 5" x 3-3/4"

Copper/Silver Foil: 4-3/4" x 3-1/2" Wood Textures DSP: 4-1/2" x 3-1/4"

**Wood Textures Designer Series Paper** Stack 144177

Copper Foil Sheets 142020

Silver Foil Sheets 132178

Whisper White 8-1/2" X 11" Cardstock 100730

Basic Black 8-1/2" X

**Magnetic Platform** 130658

Mini Glue Dots 103683