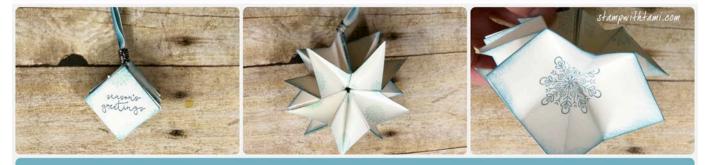

#### **Measurements:**

- (5) 3" x 3" (Scored as shown here)
- (2) 1-1/2" x 1-1/2" for End Caps
- (2) 12" Ribbon

Score at 1-1/2" on both sides, and diagonal

## Pop Up Ornament Tag

All products Stampin Up Cheers to the Year tamp Sets Petal Garden Designer Series Paper Fresh Fig Ink Fresh Fig Cotton Ribbon

Pop Up Ornament Tag

All products Stampin Up Cheers to the Year & Flurry of Wishes Stamp Sets Very Vanilla Card Stock Island Indigo & Pool Party Ink Island indigo Ombre Ribbon