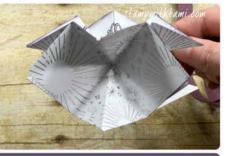

#### **Measurements:**

- (5) 3" x 3" (Scored as shown here)
- (2) 1-1/2" x 1-1/2" for End Caps
- (2) 12" Ribbon

Score at 1-1/2" on both sides, and diagonal