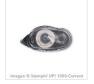

## Measurements:

Card Base: 8-1/2" x 5-1/2" fold in half

Whisper White: 5-1/4" x 4"

Wood Textures DSP: 4-1/4" x 2"

Each month a fully designed project kit arrives at your door with stamps, ink, and paper everything cut and ready to go so you can skip to the fun!