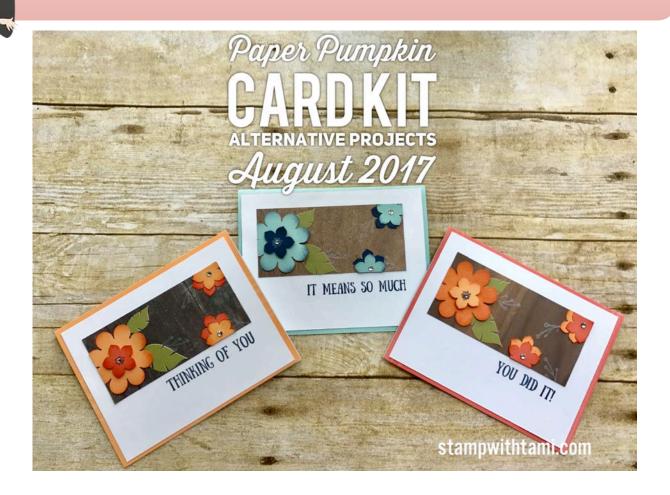

## click for video & to order these Stampin' Up Products:

stampwithtami.com/blog/2017/09/paper-pumpkin-august-2017

## Measurements:

Card Base: 8-1/2" x 5-1/2" fold in half

Whisper White: 5-1/4" x 4"

Wood Textures DSP: 4-1/4" x 2"

Each month a fully designed project kit arrives at your door with stamps, ink, and paper everything cut and ready to go so you can skip to the fun!

## **Project Notes:**