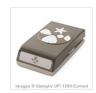

## Measurements:

Card Base: 8-1/2" x 5-1/2" fold in half

Whisper White: 5-1/4" x 4"

Wood Textures DSP: 4-1/4" x 2"

Each month a fully designed project kit arrives at your door with stamps, ink, and paper everything cut and ready to go so you can skip to the fun!