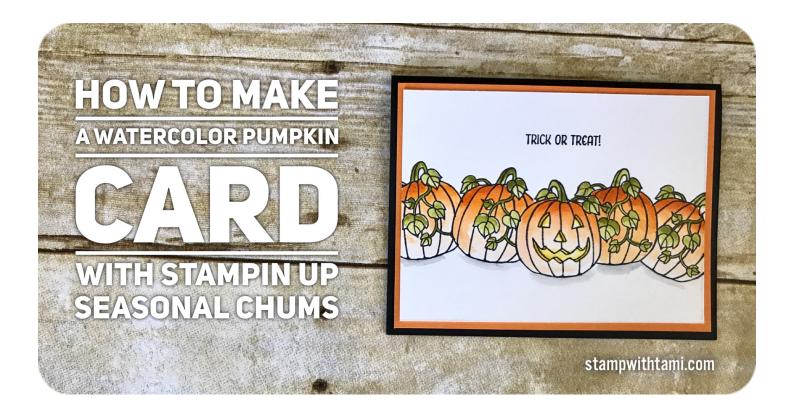

## click for video & to order these Stampin' Up Products: http://stampwithtami.com/blog/2017/08/fall-blog-hop Measurements:

Basic Black Card Base: 5-1/2" x 8-1/2" (folded in half) Pumpkin Pie: 5-1/4" x 4" Shimmery White: 5" x 3-3/4"