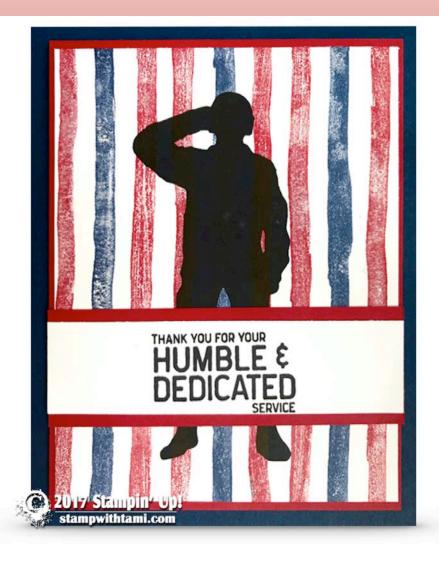

click for video & to order these Stampin' Up Products: stampwithtami.com/blog/2017/06/read-white-and-blue-thank-you/

## **Measurements:**

Night of Navy Card Base: 8-1/2" x 5-1/2" folded in half

**Real Red:** 5" x 3-3/4" & 1-1/4" x 5"

Whisper White: 4-7/8' x 3-5/8" & 1" x 5"

## Stampin' Up! Supplies:

Loyal & True Clear-Mount Stamp Set 143879

Whisper White 8-1/2" X 11" Cardstock 100730

Real Red 8-1/2" X 11" Cardstock 102482

Night Of Navy 8-1/2" X 11" Cardstock 100867

**Basic Black Archival** Stampin' Pad 140931

## **Project Notes:**