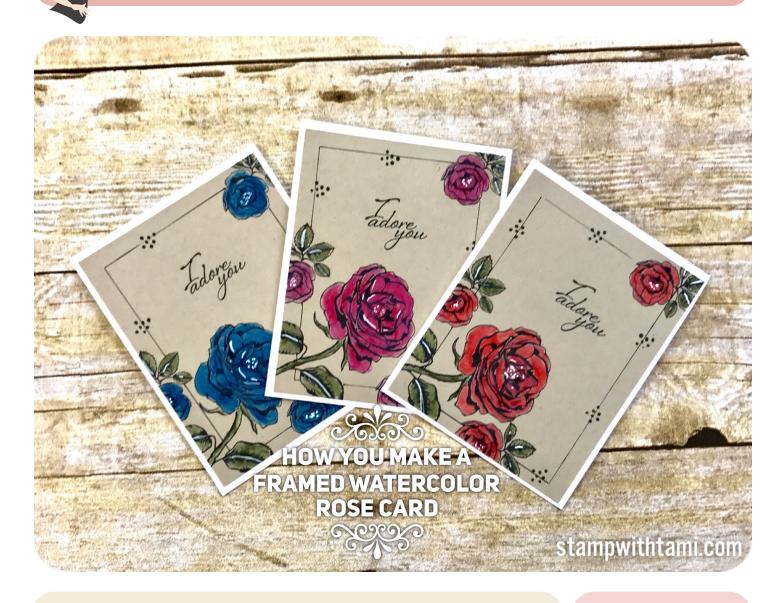

## Stamp with Tamiscon Video Tutorials

click for video & to order these Stampin' Up Products: stampwithtami.com/blog/2017/06/graceful-rose

## **Measurements:**

Whisper White Card Base: 8-1/2" x 5-1/2" folded in half

**Crumb cake:** 5-1/4" x 4"