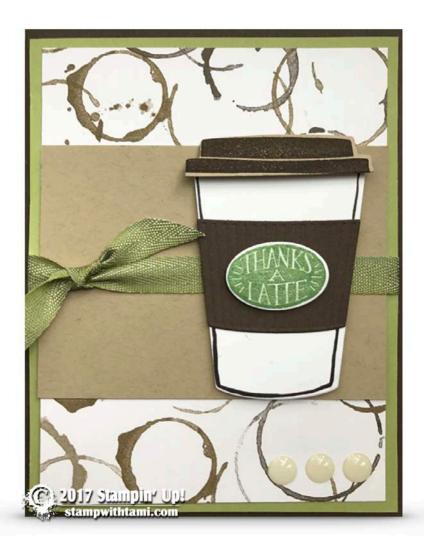

## **Measurements:**

Early Espresso Card Base: 8-1/2" x 5-1/2" folded in half

**Pear Pizzaz:** 5-1/4" x 4"

Coffee Break DSP: 5-1/4" x 4"

Scraps: Crumb Cake, Early Espresso and Whisper White

## Stampin' Up! Supplies:

Coffee Café Photopolymer Bundle 145331

Coffee Café Photopolymer Stamp Set

143677

Coffee Cups Framelits
Dies
143745

Coffee Break Designer Series Paper 144155

Coffee Break 8-1/2" X 11" Cardstock Pack 144156

Pear Pizzazz 8-1/2" X 11" Cardstock 131201

Early Espresso 8-1/2" X 11" Cardstock 119686

Crumb Cake 8-1/2" X 11" Cardstock 120953

Garden Green Classic Stampin' Pad 126973

Early Espresso Classic Stampin' Pad 126974

Basic Black Classic Stampin' Pad 126980

Whisper White 8-1/2" X 11" Cardstock 100730

Old Olive 3/8" Mini Chevron Ribbon 144196

White Perfect Accents 138416

Clear Wink Of Stella Glitter Brush 141897

Stampin' Dimensionals 104430